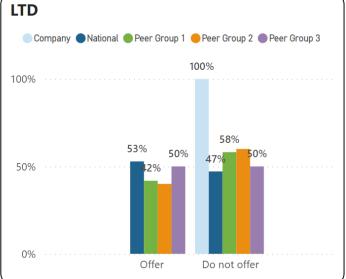

|









Select Measure
75th Percentile
90th Percentile
Average
Median

## **Peer Group 1**

| Industry | 91-99 All Public |  |
|----------|------------------|--|
|          | Administration   |  |
| Size     | All              |  |
| State    | All              |  |
| Agency   | All              |  |
| Region   | All              |  |

#### Peer Group 2

| 91-99 All Public |  |
|------------------|--|
| Administration   |  |
| 50-99            |  |
| All              |  |
| All              |  |
| All              |  |
|                  |  |

| Industry | 91-99 All Public |
|----------|------------------|
|          | Administration   |
| Size     | All              |
| State    | Michigan         |
| Agency   | All              |
| Region   | All              |

















## **Peer Group 1**

| Industry | 91-99 All Public |  |
|----------|------------------|--|
|          | Administration   |  |
| Size     | All              |  |
| State    | All              |  |
| Agency   | All              |  |
| Region   | All              |  |

#### Peer Group 2

| 91-99 All Public |
|------------------|
| Administration   |
| 50-99            |
| All              |
| All              |
| All              |
|                  |

| Industry | 91-99 All Public |
|----------|------------------|
|          | Administration   |
| Size     | All              |
| State    | Michigan         |
| Agency   | All              |
| Region   | All              |













## Medical Plan Overview



Select Measure

75th Percentile

90th Percentile

Average

Median

## **