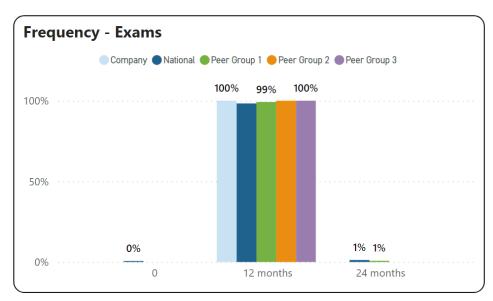

4%          | 0%           |

## Vision Frequency





#### Peer Group 1

| Industry | 91-99 All Public |
|----------|------------------|
|          | Administration   |
| Size     | All              |
| State    | All              |
| Agency   | All              |
| Region   | All              |

#### Peer Group 2

| Industry | 91-99 All Public |
|----------|------------------|
|          | Administration   |
| Size     | 50-99            |
| States   | All              |
| Agency   | All              |
| Region   | All              |
|          |                  |

| Industry | 91-99 All Public |
|----------|------------------|
|          | Administration   |
| Size     | All              |
| State    | Michigan         |
| Agency   | All              |
| Region   | All              |













| Industry | 91-99 All Public |
|----------|------------------|
|          | Administration   |
| Size     | All              |
| State    | All              |
| Agency   | All              |
| Region   | All              |

#### Peer Group 2

| Industry | 91-99 All Public |
|----------|------------------|
|          | Administration   |
| Size     | 50-99            |
| States   | All              |
| Agency   | All              |
| Region   | All              |
|          |                  |

| Industry | 91-99 All Public |
|----------|------------------|
|          | Administration   |
| Size     | All              |
| State    | Michigan         |
| Agency   | All              |
| Region   | All              |
|          |                  |











## Vision Employee C