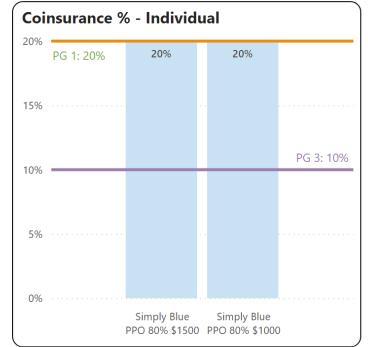

|
|          |                  |

| Industry | 91-99 All Public |
|----------|------------------|
|          | Administration   |
| Size     | All              |
| State    | Michigan         |
| Agency   | All              |
| Region   | All              |













Select Plan (Company)





#### **Peer Group 1**

| Industry | 91-99 All Public |
|----------|------------------|
|          | Administration   |
| Size     | All              |
| State    | All              |
| Agency   | All              |
| Region   | All              |

#### Peer Group 2

| ndustry | 91-99 All Public |
|---------|------------------|
|         | Administration   |
| Size    | All              |
| State   | Michigan         |
| Agency  | All              |
| Region  | All              |











2024-11-04 BOH Finance Committee Meeting Materials, Page 37 / 65





Select Measure

O 75th Percentile

O 90th Percentile

Average

Median

#### **Peer Group 1**

| Industry | 91-99 All Public |
|----------|------------------|
|          | Administration   |
| Size     | All              |
| State    | All              |
| Agency   | All              |
| Region   | All              |

#### Peer Group 2

| Industry | 91-99 All Public |
|----------|------------------|
|          | Administration   |
| Size     | 50-99            |
| States   | All              |
| Agency   | All              |
| Region   | All              |

#### **Peer Group 3**

| Industry | 91-99 All Public |
|----------|------------------|
|          | Administration   |
| Size     | All              |
| State    |