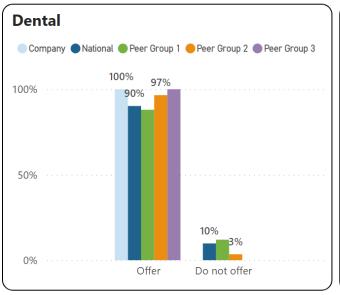

| All              |









Select Measure
75th Percentile
90th Percentile
Average
Median

## **Peer Group 1**

| Industry | 91-99 All Public |  |
|----------|------------------|--|
|          | Administration   |  |
| Size     | All              |  |
| State    | All              |  |
| Agency   | All              |  |
| Region   | All              |  |

#### Peer Group 2

| 91-99 All Public |  |
|------------------|--|
| Administration   |  |
| 50-99            |  |
| All              |  |
| All              |  |
| All              |  |
|                  |  |

| Industry | 91-99 All Public |
|----------|------------------|
|          | Administration   |
| Size     | All              |
| State    | Michigan         |
| Agency   | All              |
| Region   | All              |

















## **Peer Group 1**

| Industry | 91-99 All Public |  |
|----------|------------------|--|
|          | Administration   |  |
| Size     | All              |  |
| State    | All              |  |
| Agency   | All              |  |
| Region   | All              |  |

#### Peer Group 2

| 91-99 All Public |
|------------------|
| Administration   |
| 50-99            |
| All              |
| All              |
| All              |
|                  |

| Industry | 91-99 All Public |
|----------|------------------|
|          | Administration   |
| Size     | All              |
| State    | Michigan         |
| Agency   | All              |
| Region   | All              |













## Medical Plan Overview



Select Measure

75th Percentile

90th Percentile

Average

Media