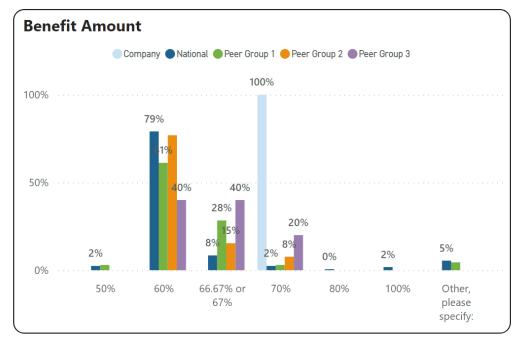

## Short-Term Disability - Benefits





#### Peer Group 1

| Industry | 91-99 All Public |
|----------|------------------|
| •        | Administration   |
| Size     | All              |
| State    | All              |
| Agency   | All              |
| Region   | All              |





#### Peer Group 2

| Industry | 91-99 All Public |
|----------|------------------|
|          | Administration   |
| Size     | 50-99            |
| States   | All              |
| Agency   | All              |
| Region   | All              |
|          |                  |

| Industry | 91-99 All Public |
|----------|------------------|
|          | Administration   |
| Size     | All              |
| State    | Michigan         |
| Agency   | All              |
| Region   | All              |





## Life Insurance - Employer Paid Benefits





#### **Peer Group 1**

| Industry | 91-99 All Public |
|----------|------------------|
|          | Administration   |
| Size     | All              |
| State    | All              |
| Agency   | All              |
| Region   | All              |

#### Peer Group 2

| Industry | 91-99 All Public |
|----------|------------------|
|          | Administration   |
| Size     | 50-99            |
| States   | All              |
| Agency   | All              |
| Region   | All              |
|          |                  |

| Industry | 91-99 All Public |
|----------|------------------|
|          | Administration   |
| Size     | All              |
| State    | Michigan         |
| Agency   | All              |
| Region   | All              |