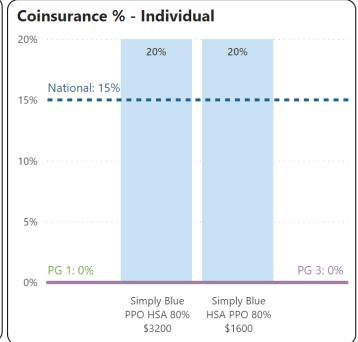

POS V

Plan Type





#### **Peer Group 1**

| Industry | 91-99 All Public |
|----------|------------------|
|          | Administration   |
| Size     | All              |
| State    | All              |
| Agency   | All              |
| Region   | All              |



Select Plan (Company)



#### Peer Group 2

| Industry | 91-99 All Public |
|----------|------------------|
|          | Administration   |
| Size     | 50-99            |
| States   | All              |
| Agency   | All              |
| Region   | All              |
|          |                  |

| Industry | 91-99 All Public |
|----------|------------------|
|          | Administration   |
| Size     | All              |
| State    | Michigan         |
| Agency   | All              |
| Region   | All              |







HDHP: HRA

All

Select Plan (Company)

PPO/POS ∨

Plan Type

**ALERAGROUP** 

Select Measure

75th Percentile

90th Percentile

Average

Median

#### **Peer Group 1**

Industry 91-99 All Public Adminis Size All State All Agency All Region All

#### **Peer Group 2**

Industry 91-99 All Public Administration Size 50-99 States All Agency All Region All

#### **Peer Group 3**

Industry 91-99 All Public Administra Size All State Michigan Agency All Region All









HDHP: HSA

All ~

Plan Type

PPO/POS

**ALERAGROUP** 

Select Measure

O 75th Percentile

O 90th Percentile

Average

Median

#### Peer Group 1

| Industry | 91-99 All Public |
|----------|------------------|
|          | Administration   |
| Size     | All              |
| State    | All              |
| Agency   | All