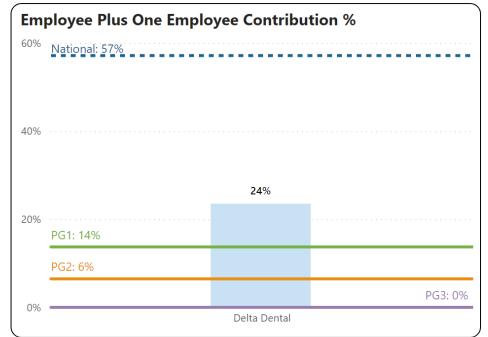

on   | All              |









## Dental Employee Plus One Premiums







#### **Peer Group 1**

| Industry | 91-99 All Public |
|----------|------------------|
|          | Administration   |
| Size     | All              |
| State    | All              |
| Agency   | All              |
| Region   | All              |

#### Peer Group 2

| Industry | 91-99 All Public |
|----------|------------------|
|          | Administration   |
| Size     | 50-99            |
| States   | All              |
| Agency   | All              |
| Region   | All              |

| Industry | 91-99 All Public |
|----------|------------------|
|          | Administration   |
| Size     | All              |
| State    | Michigan         |
| Agency   | All              |
| Region   | All              |







## Dental Summary

AII ~

Select Plan (Company)



Plan Type



| Sele | ect Measure     |
|------|-----------------|
| 0    | 75th Percentile |
| 0    | 90th Percentile |
| 0    | Average         |
| •    | Median          |
|      |                 |

#### Peer Group 1

| Industry | 91-99 All Public |
|----------|------------------|
|          | Administration   |
| Size     | All              |
| State    | All              |
| Agency   | All              |
| Region   | All              |

#### Peer Group 2

| Industry | 91-99 All Public |
|----------|------------------|
|          | Administration   |
| Size     | 50-99            |
| States   | All              |
| Agency   | All              |
| Region   | All              |

| Industry | 91-99 All Public |
|----------|------------