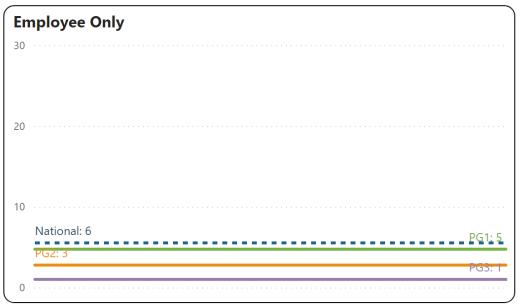

Average

Median

#### **Peer Group 1**

| Industry | 91-99 All Public |
|----------|------------------|
|          | Administration   |
| Size     | All              |
| State    | All              |
| Agency   | All              |
| Region   | All              |

#### Peer Group 2

| Industry | 91-99 All Public |
|----------|------------------|
|          | Administration   |
| Size     | 50-99            |
| States   | All              |
| Agency   | All              |
| Region   | All              |
|          |                  |

| Industry | 91-99 All Public |
|----------|------------------|
|          | Administration   |
| Size     | All              |
| State    | Michigan         |
| Agency   | All              |
| Region   | All              |
|          |                  |









## Short-Term Disability - Benefits





#### Peer Group 1

| Industry | 91-99 All Public |
|----------|------------------|
| •        | Administration   |
| Size     | All              |
| State    | All              |
| Agency   | All              |
| Region   | All              |





#### Peer Group 2

| Industry | 91-99 All Public |
|----------|------------------|
|          | Administration   |
| Size     | 50-99            |
| States   | All              |
| Agency   | All              |
| Region   | All              |
|          |                  |

| Industry | 91-99 All Public |
|----------|------------------|
|          | Administration   |
| Size     | All              |
| State    | Michigan         |
| Agency   | All              |
| Region   | All              |