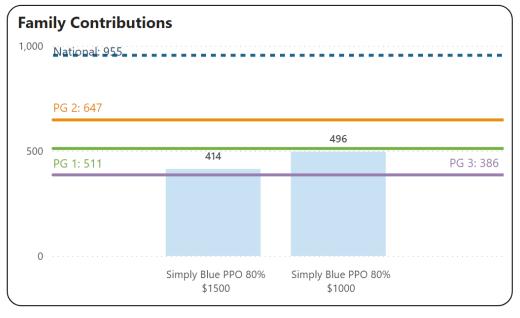

|
|                  |



Select Plan (Company)















| Industry | 91-99 All Public |
|----------|------------------|
|          | Administration   |
| Size     | All              |
| State    | All              |
| Agency   | All              |
| Region   | All              |





#### Peer Group 2

| Industry | 91-99 All Public |
|----------|------------------|
|          | Administration   |
| Size     | 50-99            |
| States   | All              |
| Agency   | All              |
| Region   | All              |
|          |                  |

| Industry | 91-99 All Public |
|----------|------------------|
|          | Administration   |
| Size     | All              |
| State    | Michigan         |
| Agency   | All              |
| Region   | All              |







Simply Blue PPO 80% \$1500



| Select Measure |                 |
|----------------|-----------------|
| $\bigcirc$     | 75th Percentile |
| $\bigcirc$     | 90th Percentile |
| $\bigcirc$     | Average         |
|                | Median          |

#### **Peer Group 1**

| Industry | 91-99 All Public |
|----------|------------------|
|          | Administration   |
| Size     | All              |
| State    | All              |
| Agency   | All              |
| Region   | All              |
|          |                  |

#### Peer Group 2

| Industry | 91-99 All Public |
|----------|------------------|
|          | Administration   |
| Size     | 50-99            |
| States   | All              |
| Agency   | All              |
| Region   | All              |

#### Peer Group 3