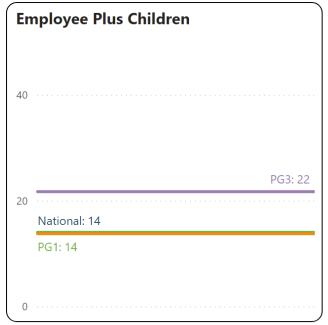

| All              |













| Industry | 91-99 All Public |
|----------|------------------|
|          | Administration   |
| Size     | All              |
| State    | All              |
| Agency   | All              |
| Region   | All              |

#### Peer Group 2

| Industry | 91-99 All Public |
|----------|------------------|
|          | Administration   |
| Size     | 50-99            |
| States   | All              |
| Agency   | All              |
| Region   | All              |
|          |                  |

| Industry | 91-99 All Public |
|----------|------------------|
|          | Administration   |
| Size     | All              |
| State    | Michigan         |
| Agency   | All              |
| Region   | All              |
|          |                  |











## Vision Employee Contribution



Select Measure

75th Percentile

90th Percentile

Average

Median

#### **Peer Group 1**

| Industry | 91-99 All Public |
|----------|------------------|
|          | Administration   |
| Size     | All              |
| State    | All              |
| Agency   | All              |
| Region   | All              |

#### Peer Group 2

| Industry | 91-99 All Public |
|----------|------------------|
|          | Administration   |
| Size     | 50-99            |
| States   | All              |
| Agency   | All              |
| Region   | All              |
|          |                  |

| Industry | 91-99 All Public |
|----------|------------------|
|          | Administration   |
| Size     | All              |
| State    | Michigan         |
| Agency