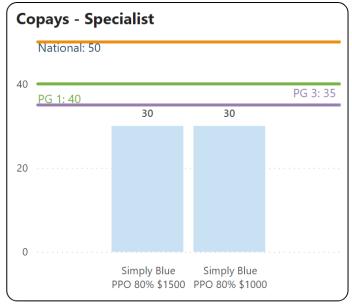

e

O 75th Percentile

O 90th Percentile

Average

Median

#### **Peer Group 1**

| Industry | 91-99 All Public |
|----------|------------------|
|          | Administration   |
| Size     | All              |
| State    | All              |
| Agency   | All              |
| Region   | All              |

#### Peer Group 2

| Industry | 91-99 All Public |
|----------|------------------|
|          | Administration   |
| Size     | 50-99            |
| States   | All              |
| Agency   | All              |
| Region   | All              |

#### **Peer Group 3**

| Industry | 91-99 All Public |
|----------|------------------|
|          | Administration   |
| Size     | All              |
| State    | Michigan         |
| Agency   | All              |
| Region   | All              |













2024-11-04 BOH Finance Committee Meeting Materials, Page 38 / 65





| 91-99 All Public |
|------------------|
| Administration   |
| All              |
| All              |
| All              |
| All              |
|                  |

#### **Peer Group 2**

| Industry | 91-99 All Public |
|----------|------------------|
|          | Administration   |
| Size     | 50-99            |
| States   | All              |
| Agency   | All              |
| Region   | All              |

| Industry | 91-99 All Public |
|----------|------------------|
|          | Administration   |
| Size     | All              |
| State    | Michigan         |
| Agency   | All              |
| Region   | All              |













| Industry | 91-99 All Public |
|----------|------------------|
|