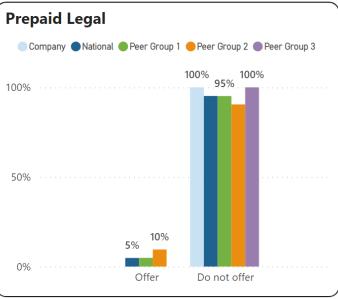

tate    | Michigan         |
| Agency   | All              |
| Region   | All              |

















## **Peer Group 1**

| Industry | 91-99 All Public |  |
|----------|------------------|--|
|          | Administration   |  |
| Size     | All              |  |
| State    | All              |  |
| Agency   | All              |  |
| Region   | All              |  |

#### Peer Group 2

| 91-99 All Public |
|------------------|
| Administration   |
| 50-99            |
| All              |
| All              |
| All              |
|                  |

| Industry | 91-99 All Public |
|----------|------------------|
|          | Administration   |
| Size     | All              |
| State    | Michigan         |
| Agency   | All              |
| Region   | All              |













## Medical Plan Overview



Select Measure

75th Percentile

90th Percentile

Average

Median

## **Peer Group 1**

| Industry | 91-99 All Public |
|----------|------------------|
|          | Administration   |
| Size     | All              |
| State    | All              |
| Agency   | All              |
| Region   | All              |

## Peer Group 2

| Industry | 91-99 All Public |
|----------|------------------|
|          | Administration   |
| Size     | 50-99            |
| States   | All              |
| Agency   | All              |
| Region   | All              |
|          |                  |

| Industry | 91-99 All Public |
|----------|------------------|
|          | Administration   |
| Size     | All              |
| State    | Michigan         |
| Agency   | All