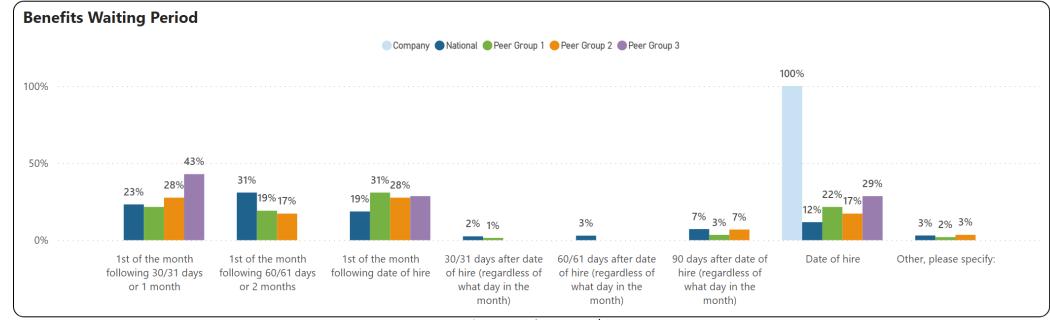

## BOARD OF HEALTH – FINANCE COMMITTEE Agenda for November 4, 2024 at 9:00 AM

- 1. Call to Order
  - a. Roll Call
  - b. Approval of the Agenda\*
- 2. Public Comment
- 3. New Business
  - a. Hillsdale Water Softener\* pg 2
  - b. PA 152 Public Employer Contributions to Medical Benefit Plans\* pg 9
  - c. Employer Sponsored Health Insurance Plan\* pg 10
- 4. Public Comment
- 5. <u>Adjournment</u> Next meeting: Full Board meets on November 14, 2024, next Finance Committee Meeting December 2, 2024.