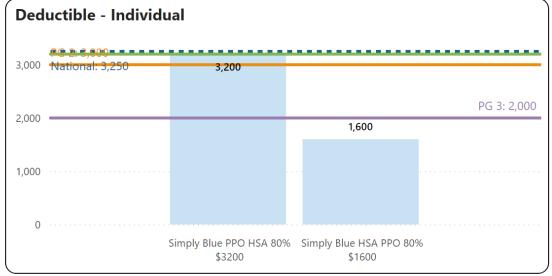

|                  |

#### Peer Group 2

| Industry | 91-99 All Public |
|----------|------------------|
|          | Administration   |
| Size     | 50-99            |
| States   | All              |
| Agency   | All              |
| Region   | All              |

#### Peer Group 3

| 91-99 All Public |
|------------------|
| Administration   |
| All              |
| Michigan         |
| All              |
| All              |
|                  |



Simply Blue PPO 80% \$1000





#### HDHP: In Network Deductible

PPO/POS V

Plan Type





#### **Peer Group 1**

| Industry | 91-99 All Public |
|----------|------------------|
|          | Administration   |
| Size     | All              |
| State    | All              |
| Agency   | All              |
| Region   | All              |



Select Plan (Company)



#### Peer Group 2

| Industry | 91-99 All Public |
|----------|------------------|
|          | Administration   |
| Size     | 50-99            |
| States   | All              |
| Agency   | All              |
| Region   | All              |
|          |                  |

| Industry | 91-99 All Public |
|----------|------------------|
|          | Administration   |
| Size     | All              |
| State    | Michigan         |
| Agency   | All              |
| Region   | All              |







HDHP: HRA

All

Select Plan (Company)

PPO/POS ∨

Plan Type

**ALERAGROUP** 

Select Measure

75th Percentile

90th Percentile

Average

Median

#### **Peer Group 1**

Industry 91-99 All Public Adminis Size All State All Agency All Region All

#### **Peer Group 2**