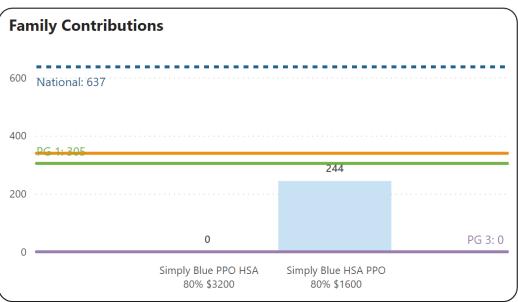

le 90th Percentile Average Median

#### **Peer Group 1**

| Industry | 91-99 All Public |
|----------|------------------|
|          | Administration   |
| Size     | All              |
| State    | All              |
| Agency   | All              |
| Region   | All              |

#### Peer Group 2

| Industry | 91-99 All Public |
|----------|------------------|
|          | Administration   |
| Size     | 50-99            |
| States   | All              |
| Agency   | All              |
| Region   | All              |

#### Peer Group 3

| Industry | 91-99 All Public |
|----------|------------------|
|          | Administration   |
| Size     | All              |
| State    | Michigan         |
| Agency   | All              |
| Region   | All              |



Select Plan (Company)







### HDHP: Employee Plus One Premiums





Select Measure

75th Percentile

90th Percentile

Average

Median

#### **Peer Group 1**

| Industry | 91-99 All Public |
|----------|------------------|
|          | Administration   |
| Size     | All              |
| State    | All              |
| Agency   | All              |
| Region   | All              |

#### Peer Group 2

| Industry | 91-99 All Public |
|----------|------------------|
|          | Administration   |
| Size     | 50-99            |
| States   | All              |
| Agency   | All              |
| Region   | All              |
|          |                  |

| Industry | 91-99 All Public |
|----------|------------------|
|          | Administration   |
| Size     | All              |
| State    | Michigan         |
| Age