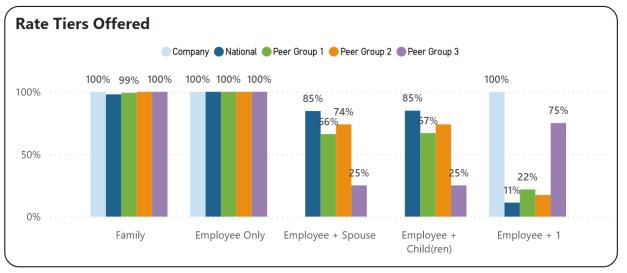

egion   | All              |













| Industry | 91-99 All Public |
|----------|------------------|
|          | Administration   |
| Size     | All              |
| State    | All              |
| Agency   | All              |
| Region   | All              |

#### Peer Group 2

| Industry | 91-99 All Public |
|----------|------------------|
|          | Administration   |
| Size     | 50-99            |
| States   | All              |
| Agency   | All              |
| Region   | All              |
|          |                  |

| Industry | 91-99 All Public |
|----------|------------------|
|          | Administration   |
| Size     | All              |
| State    | Michigan         |
| Agency   | All              |
| Region   | All              |
|          |                  |











## Vision Employee Contribution



Select Measure

75th Percentile

90th Percentile

Average

Median

#### **Peer Group 1**

| Industry | 91-99 All Public |
|----------|------------------|
|          | Administration   |
| Size     | All              |
| State    | All              |
| Agency   | All              |
| Region   | All              |

#### Peer Group 2

| Industry | 91-99 All Public |
|----------|------------------|
|          | Administration   |
| Size     | 50-99            |
| States   | All              |
| Agency   | All              |
| Region   | All              |
|          |                  |

| Industry | 91-99 All Public |
|----------|------------------|
|          | Administration   |
| Size     | All              |
| State    | Michigan         |
| Ag