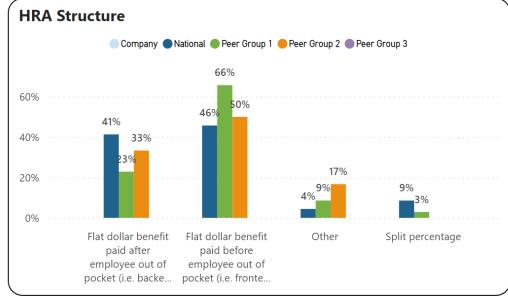

|
| Agency   | All              |
| Region   | All              |
|          |                  |

| Industry | 91-99 All Public |
|----------|------------------|
|          | Administration   |
| Size     | All              |
| State    | Michigan         |
| Agency   | All              |
| Region   | All              |







HDHP: HRA

All

Select Plan (Company)

PPO/POS ∨

Plan Type

**ALERAGROUP** 

Select Measure

75th Percentile

90th Percentile

Average

Median

#### **Peer Group 1**

Industry 91-99 All Public Adminis Size All State All Agency All Region All

#### **Peer Group 2**

Industry 91-99 All Public Administration Size 50-99 States All Agency All Region All

#### **Peer Group 3**

Industry 91-99 All Public Administra Size All State Michigan Agency All Region All









HDHP: HSA

All ~

Plan Type

PPO/POS

**ALERAGROUP** 

Select Measure

O 75th Percentile

O 90th Percentile

Average

Median

#### Peer Group 1

| Industry | 91-99 All Public |
|----------|------------------|
|          | Administration   |
| Size     | All              |
| State    | All              |
| Agency   | All              |
| Region   | All              |

#### Peer Group 2

| Industry | 91-99 All Public |
|----------|------------------|
|          | Administration   |
| Size     | 50-99            |
| States   | All              |
| Agency   | All              |
| Region   | All              |
|          |                  |

#### Peer Group 3

| Industry | 91-99 All Public |
|----------|------------------|
|          | Administration   |
| Size     | All              |
|