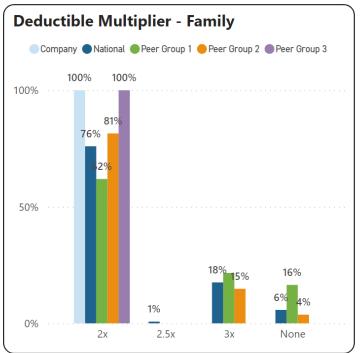

|
|          |                  |

| Industry | 91-99 All Public |
|----------|------------------|
|          | Administration   |
| Size     | All              |
| State    | Michigan         |
| Agency   | All              |
| Region   | All              |













Select Plan (Company)





#### **Peer Group 1**

| Industry | 91-99 All Public |
|----------|------------------|
|          | Administration   |
| Size     | All              |
| State    | All              |
| Agency   | All              |
| Region   | All              |

#### Peer Group 2

| ndustry | 91-99 All Public |
|---------|------------------|
|         | Administration   |
| Size    | All              |
| State   | Michigan         |
| Agency  | All              |
| Region  | All              |











2024-11-04 BOH Finance Committee Meeting Materials, Page 37 / 65





Select Measure

O 75th Percentile

O 90th Percentile

Average

Median

#### **Peer Group 1**

| Industry | 91-99 All Public |
|----------|------------------|
|          | Administration   |
| Size     | All              |
| State    | All              |
| Agency   | All              |
| Region   | All              |

#### Peer Group 2

| Industry | 91-99 All Public |
|----------|------------------|
|          | Administration   |
| Size     | 50-99            |
| States   | All              |
| Agency   | All              |
| Region   | All              |

#### **Peer Group 3**

| Industry | 91-99 All Public |
|----------|------------------|
|          | Administration   |
| Size     | All              |
| State