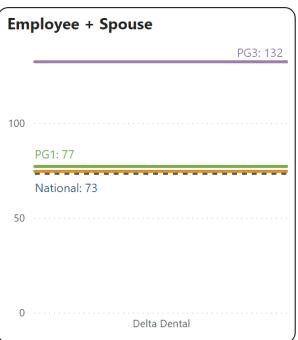

|
|                  |









#### **Dental Total Premiums**







#### **Peer Group 1**

| Industry | 91-99 All Public |
|----------|------------------|
|          | Administration   |
| Size     | All              |
| State    | All              |
| Agency   | All              |
| Region   | All              |

#### Peer Group 2

| Industry | 91-99 All Public |
|----------|------------------|
|          | Administration   |
| Size     | 50-99            |
| States   | All              |
| Agency   | All              |
| Region   | All              |

| Industry | 91-99 All Public |
|----------|------------------|
|          | Administration   |
| Size     | All              |
| State    | Michigan         |
| Agency   | All              |
| Region   | All              |











## Dental Employee Contribution







#### **Peer Group 1**

| Industry | 91-99 All Public<br>Administration |
|----------|------------------------------------|
| Size     | All                                |
| State    | All                                |
| Agency   | All                                |
| Region   | All                                |

#### Peer Group 2

| Industry | 91-99 All Public |
|----------|------------------|
|          | Administration   |
| Size     | 50-99            |
| States   | All              |
| Agency   | All              |
| Region   | All              |

| Industry | 91-99 All Public |
|----------|------------------|
|          | Administration   |
| Size     | All              |
| State    | Michigan         |
| Agency   | All