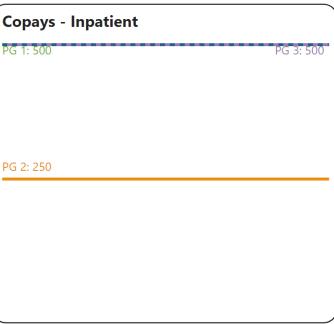

h Percentile

O 90th Percentile

Average

Median

#### **Peer Group 1**

| Industry | 91-99 All Public |
|----------|------------------|
|          | Administration   |
| Size     | All              |
| State    | All              |
| Agency   | All              |
| Region   | All              |

#### Peer Group 2

| Industry | 91-99 All Public |
|----------|------------------|
|          | Administration   |
| Size     | 50-99            |
| States   | All              |
| Agency   | All              |
| Region   | All              |

#### **Peer Group 3**

| Industry | 91-99 All Public |
|----------|------------------|
|          | Administration   |
| Size     | All              |
| State    | Michigan         |
| Agency   | All              |
| Region   | All              |













2024-11-04 BOH Finance Committee Meeting Materials, Page 38 / 65





| 91-99 All Public |
|------------------|
| Administration   |
| All              |
| All              |
| All              |
| All              |
|                  |

#### **Peer Group 2**

| Industry | 91-99 All Public |
|----------|------------------|
|          | Administration   |
| Size     | 50-99            |
| States   | All              |
| Agency   | All              |
| Region   | All              |

| Industry | 91-99 All Public |
|----------|------------------|
|          | Administration   |
| Size     | All              |
| State    | Michigan         |
| Agency   | All              |
| Region   | All              |













| Industry | 91-99 All Public |
|----------|------------------|
|