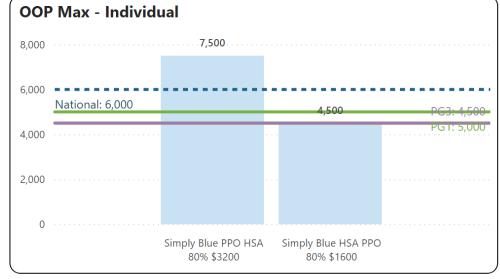

#### Peer Group 2

| Industry | 91-99 All Public |
|----------|------------------|
|          | Administration   |
| Size     | 50-99            |
| States   | All              |
| Agency   | All              |
| Region   | All              |

#### Peer Group 3

| 91-99 All Public |
|------------------|
| Administration   |
| All              |
| Michigan         |
| All              |
| All              |
|                  |



Simply Blue PPO 80% \$1000





#### HDHP: In Network Deductible

PPO/POS V

Plan Type





#### **Peer Group 1**

| Industry | 91-99 All Public |
|----------|------------------|
|          | Administration   |
| Size     | All              |
| State    | All              |
| Agency   | All              |
| Region   | All              |



Select Plan (Company)



#### Peer Group 2

| Industry | 91-99 All Public |
|----------|------------------|
|          | Administration   |
| Size     | 50-99            |
| States   | All              |
| Agency   | All              |
| Region   | All              |
|          |                  |

| Industry | 91-99 All Public |
|----------|------------------|
|          | Administration   |
| Size     | All              |
| State    | Michigan         |
| Agency   | All              |
| Region   | All              |







HDHP: HRA

All

Select Plan (Company)

PPO/POS ∨

Plan Type

**ALERAGROUP** 

Select Measure

75th Percentile

90th Percentile

Average

Median

#### **Peer Group 1**

Industry 91-99 All Public Adminis Size All State All Agency All Region All

#### **Peer Group 2**

Industry 91-99 All Publi