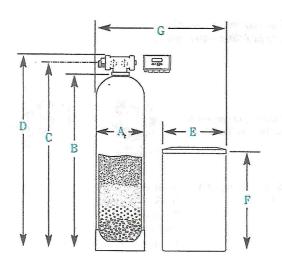

#### Culligan® Top Mount (CTM) Water Softener System

|                       | Media Qty.    | Pipe Size** | Service F                               | low Rates                               | Tank Size*** |            |  |
|-----------------------|---------------|-------------|-----------------------------------------|-----------------------------------------|--------------|------------|--|
| CTM Family<br>Group * | ivieula Qty.  | ripe size   | Continuous*                             | Peak**                                  | Softener     | Brine****  |  |
| Стоир                 | (ft³/ liters) | (in / mm)   | gpm @ 15 psi drop<br>lpm @ 103 kPa drop | gpm @ 25 psi drop<br>lpm @ 172 kPa drop | (in / mm)    | (in / mm)  |  |
| CTM-60                | 2             | 1.5" & 2"   | 51                                      | 69                                      | 14 x 47      | 24 x 40    |  |
| CTIVI-60              | 57            | 25.4 & 50.8 | 193                                     | 261                                     | 356 x 1194   | 610 x 1016 |  |
| CTM-90                | 3             | 1.5" & 2"   | 57                                      | 75                                      | 16 x 53      | 24 x 50    |  |
| CTIVI-90              | 85            | 25.4 & 50.8 | 216                                     | 284                                     | 406 x 1346   | 610 x 1016 |  |
| CTM-120               | 4             | 1.5" & 2"   | 55                                      | 72.5                                    | 16 x 65      | 24 x 50    |  |
| CTW-120               | 113           | 25.4 & 50.8 | 208                                     | 274                                     | 406 x 1651   | 610 x 1270 |  |
| CTM-150               | 5             | 1.5" & 2"   | 59                                      | 76                                      | 18 x 65      | 24 x 50    |  |
| CTW-150               | 142           | 25.4 & 50.8 | 223                                     | 288                                     | 457 x 1651   | 610 x 1270 |  |
| CTM-210               | 7             | 1.5" & 2"   | 65                                      | 85                                      | 21 x 62      | 24 x 50    |  |
| CIW-210               | 198           | 25.4 & 50.8 | 246                                     | 322                                     | 553 x 1575   | 610 x 1270 |  |
| CTM-300               | 10            | 1.5" & 2"   | 70                                      | 95                                      | 24 x 72      | 30 x 50    |  |
| C1W-300               | 283           | 25.4 & 50.8 | 265                                     | 360                                     | 610 x 1829   | 762 x 1270 |  |
| CTM 4F0               | 15            | 1.5" & 2"   | 76                                      | 104                                     | 30 x 72      | 30 x 50    |  |
| CTM-450               | 425           | 25.4 & 50.8 | 288                                     | 394                                     | 762 x 1829   | 762 x 1270 |  |

\*Each Family Group includes the following control type options

- Timeclock-only units
- Downflow & Upflow with hard water or no hard water bypass
   Multi-tank with no hard water bypass
- \*\* Depending on choice of 1.5" or 2" flow adapter
- \*\*\* Dimensions are diameter by tank height