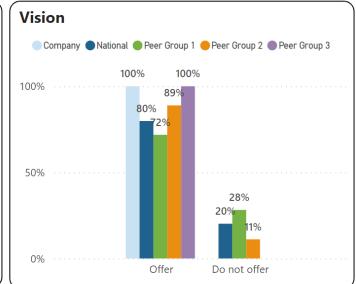

| All              |









Select Measure
75th Percentile
90th Percentile
Average
Median

## **Peer Group 1**

| Industry | 91-99 All Public |  |
|----------|------------------|--|
|          | Administration   |  |
| Size     | All              |  |
| State    | All              |  |
| Agency   | All              |  |
| Region   | All              |  |

#### Peer Group 2

| 91-99 All Public |  |
|------------------|--|
| Administration   |  |
| 50-99            |  |
| All              |  |
| All              |  |
| All              |  |
|                  |  |

| Industry | 91-99 All Public |
|----------|------------------|
|          | Administration   |
| Size     | All              |
| State    | Michigan         |
| Agency   | All              |
| Region   | All              |

















## **Peer Group 1**

| Industry | 91-99 All Public |  |
|----------|------------------|--|
|          | Administration   |  |
| Size     | All              |  |
| State    | All              |  |
| Agency   | All              |  |
| Region   | All              |  |

#### Peer Group 2

| 91-99 All Public |
|------------------|
| Administration   |
| 50-99            |
| All              |
| All              |
| All              |
|                  |

| Industry | 91-99 All Public |
|----------|------------------|
|          | Administration   |
| Size     | All              |
| State    | Michigan         |
| Agency   | All              |
| Region   | All              |













## Medical Plan Overview



Select Measure

75th Percentile

90th Percentile

Average

Median