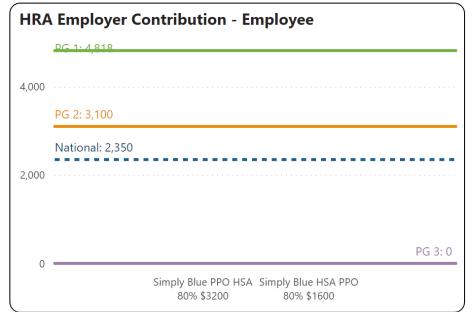

|
| Agency   | All              |
| Region   | All              |
|          |                  |

| Industry | 91-99 All Public |
|----------|------------------|
|          | Administration   |
| Size     | All              |
| State    | Michigan         |
| Agency   | All              |
| Region   | All              |







HDHP: HRA

All

Select Plan (Company)

PPO/POS ∨

Plan Type

**ALERAGROUP** 

Select Measure

75th Percentile

90th Percentile

Average

Median

#### **Peer Group 1**

Industry 91-99 All Public Adminis Size All State All Agency All Region All

#### **Peer Group 2**

Industry 91-99 All Public Administration Size 50-99 States All Agency All Region All

#### **Peer Group 3**

Industry 91-99 All Public Administra Size All State Michigan Agency All Region All









HDHP: HSA

All ~

Plan Type

PPO/POS

**ALERAGROUP** 

Select Measure

O 75th Percentile

O 90th Percentile

Average

Median

#### Peer Group 1

| Industry | 91-99 All Public |
|----------|------------------|
|          | Administration   |
| Size     | All              |
| State    | All              |
| Agency   | All              |
| Region   | All              |

#### Peer Group 2

| Industry | 91-99 All Public |
|----------|------------------|
|          | Administration   |
| Size     | 50-99            |
| States   | All              |
| Agency   | All              |
| Region   | All              |
|          |                  |

#### Peer Group 3

| Industry | 91-99 All Public |
|----------|------------------|
|          | Administration   |
| Size     | All              |
| S