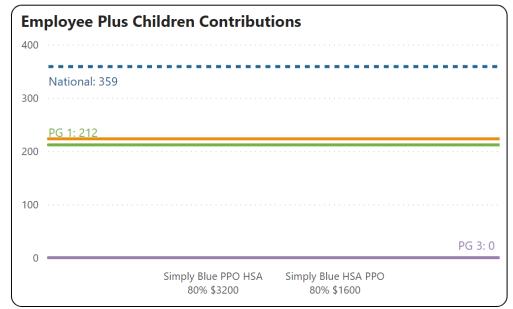

tile 90th Percentile Average Median

#### **Peer Group 1**

| Industry | 91-99 All Public |
|----------|------------------|
|          | Administration   |
| Size     | All              |
| State    | All              |
| Agency   | All              |
| Region   | All              |

#### Peer Group 2

| Industry | 91-99 All Public |
|----------|------------------|
|          | Administration   |
| Size     | 50-99            |
| States   | All              |
| Agency   | All              |
| Region   | All              |

#### Peer Group 3

| Industry | 91-99 All Public |
|----------|------------------|
|          | Administration   |
| Size     | All              |
| State    | Michigan         |
| Agency   | All              |
| Region   | All              |



Select Plan (Company)







### HDHP: Employee Plus One Premiums





Select Measure

75th Percentile

90th Percentile

Average

Median

#### **Peer Group 1**

| Industry | 91-99 All Public |
|----------|------------------|
|          | Administration   |
| Size     | All              |
| State    | All              |
| Agency   | All              |
| Region   | All              |

#### Peer Group 2

| Industry | 91-99 All Public |
|----------|------------------|
|          | Administration   |
| Size     | 50-99            |
| States   | All              |
| Agency   | All              |
| Region   | All              |
|          |                  |

| Industry | 91-99 All Public |
|----------|------------------|
|          | Administration   |
| Size     | All              |
| State    | Michigan         |
| A