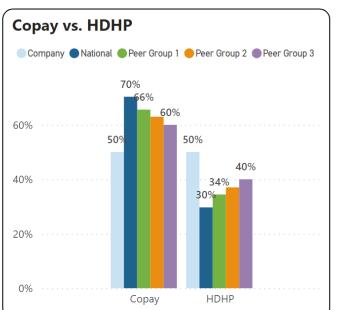

75th Percentile

90th Percentile

Average

Median

## **Peer Group 1**

| Industry | 91-99 All Public |
|----------|------------------|
|          | Administration   |
| Size     | All              |
| State    | All              |
| Agency   | All              |
| Region   | All              |

## Peer Group 2

| Industry | 91-99 All Public |
|----------|------------------|
|          | Administration   |
| Size     | 50-99            |
| States   | All              |
| Agency   | All              |
| Region   | All              |
|          |                  |

| Industry | 91-99 All Public |
|----------|------------------|
|          | Administration   |
| Size     | All              |
| State    | Michigan         |
| Agency   | All              |
| Region   | All              |













Select Plan (Company)





#### **Peer Group 1**

| Industry | 91-99 All Public |
|----------|------------------|
|          | Administration   |
| Size     | All              |
| State    | All              |
| Agency   | All              |
| Region   | All              |

#### Peer Group 2

| ndustry | 91-99 All Public |
|---------|------------------|
|         | Administration   |
| Size    | All              |
| State   | Michigan         |
| Agency  | All              |
| Region  | All              |











2024-11-04 BOH Finance Committee Meeting Materials, Page 37 / 65





Select Measure

O 75th Percentile

O 90th Percentile

Average

Median

#### **Peer Group 1**

| Industry | 91-99 All Public |
|----------|------------------|
|          | Administration   |
| Size