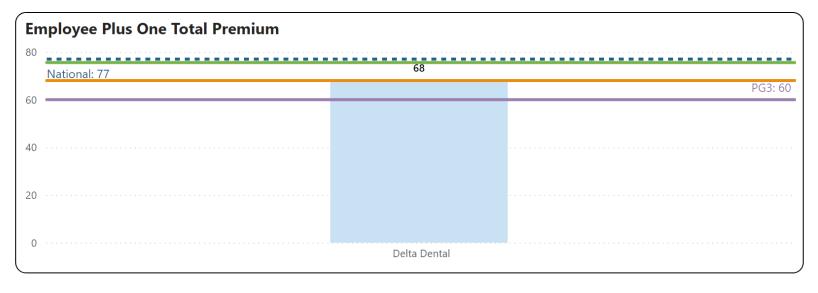

Region   | All              |









## Dental Employee Plus One Premiums







#### **Peer Group 1**

| Industry | 91-99 All Public |
|----------|------------------|
|          | Administration   |
| Size     | All              |
| State    | All              |
| Agency   | All              |
| Region   | All              |

#### Peer Group 2

| Industry | 91-99 All Public |
|----------|------------------|
|          | Administration   |
| Size     | 50-99            |
| States   | All              |
| Agency   | All              |
| Region   | All              |

| Industry | 91-99 All Public |
|----------|------------------|
|          | Administration   |
| Size     | All              |
| State    | Michigan         |
| Agency   | All              |
| Region   | All              |







## Dental Summary

AII ~

Select Plan (Company)



Plan Type



| Sele | ect Measure     |
|------|-----------------|
| 0    | 75th Percentile |
| 0    | 90th Percentile |
| 0    | Average         |
| •    | Median          |
|      |                 |

#### Peer Group 1

| Industry | 91-99 All Public |
|----------|------------------|
|          | Administration   |
| Size     | All              |
| State    | All              |
| Agency   | All              |
| Region   | All              |

#### Peer Group 2

| Industry | 91-99 All Public |
|----------|------------------|
|          | Administration   |
| Size     | 50-99            |
| States   | All              |
| Agency   | All              |
| Region   | All              |

| Industry | 91-99 All Public |
|----------|--------