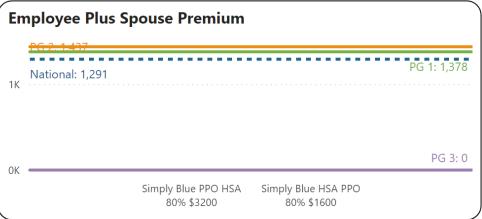

remiums**

All

Select Plan (Company)







#### **Peer Group 1**

| Industry | 91-99 All Public |
|----------|------------------|
| -        | Administration   |
| Size     | All              |
| State    | All              |
| Agency   | All              |
| Region   | All              |

#### **Peer Group 2**

| Industry | 91-99 All Public |
|----------|------------------|
|          | Administration   |
| Size     | 50-99            |
| States   | All              |
| Agency   | All              |
| Region   | All              |

#### Peer Group 3

| Industry | 91-99 All Public |
|----------|------------------|
|          | Administration   |
| Size     | All              |
| State    | Michigan         |
| Agency   | All              |
| Region   | All              |



Plan Type













# Select Measure 75th Percentile 90th Percentile Average Median

#### **Peer Group 1**

| Industry | 91-99 All Public |
|----------|------------------|
|          | Administration   |
| Size     | All              |
| State    | All              |
| Agency   | All              |
| Region   | All              |

#### Peer Group 2

| Industry | 91-99 All Public |
|----------|------------------|
|          | Administration   |
| Size     | 50-99            |
| States   | All              |
| Agency   | All              |
| Region   | All              |

#### Peer Group 3

| Industry | 91-99 All Public |
|----------|------------------|
|          | Administration   |
| Size     | All              |
| State    | Michigan         |
| Agency   | All              |
| Region   | All