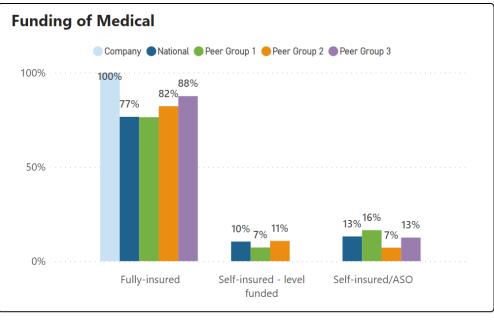

75th Percentile

90th Percentile

Average

Median

## **Peer Group 1**

| Industry | 91-99 All Public |
|----------|------------------|
|          | Administration   |
| Size     | All              |
| State    | All              |
| Agency   | All              |
| Region   | All              |

## Peer Group 2

| Industry | 91-99 All Public |
|----------|------------------|
|          | Administration   |
| Size     | 50-99            |
| States   | All              |
| Agency   | All              |
| Region   | All              |
|          |                  |

| Industry | 91-99 All Public |
|----------|------------------|
|          | Administration   |
| Size     | All              |
| State    | Michigan         |
| Agency   | All              |
| Region   | All              |













Select Plan (Company)





#### **Peer Group 1**

| Industry | 91-99 All Public |
|----------|------------------|
|          | Administration   |
| Size     | All              |
| State    | All              |
| Agency   | All              |
| Region   | All              |

#### Peer Group 2

| ndustry | 91-99 All Public |
|---------|------------------|
|         | Administration   |
| Size    | All              |
| State   | Michigan         |
| Agency  | All              |
| Region  | All              |











2024-11-04 BOH Finance Committee Meeting Materials, Page 37 / 65





Select Measure

O 75th Percentile

O 90th Percentile

Average

Median

#### **Peer Group 1**

| Industry | 91-99 All Public |
|----------|------------------|
|          | Administration   |
| Size