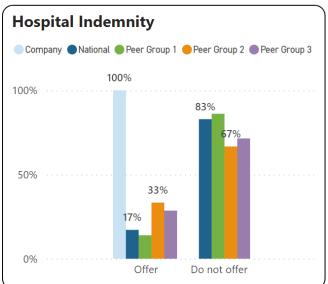

|
| State    | Michigan         |
| Agency   | All              |
| Region   | All              |

















## **Peer Group 1**

| Industry | 91-99 All Public |  |
|----------|------------------|--|
|          | Administration   |  |
| Size     | All              |  |
| State    | All              |  |
| Agency   | All              |  |
| Region   | All              |  |

#### Peer Group 2

| 91-99 All Public |
|------------------|
| Administration   |
| 50-99            |
| All              |
| All              |
| All              |
|                  |

| Industry | 91-99 All Public |
|----------|------------------|
|          | Administration   |
| Size     | All              |
| State    | Michigan         |
| Agency   | All              |
| Region   | All              |













## Medical Plan Overview



Select Measure

75th Percentile

90th Percentile

Average

Median

## **Peer Group 1**

| Industry | 91-99 All Public |
|----------|------------------|
|          | Administration   |
| Size     | All              |
| State    | All              |
| Agency   | All              |
| Region   | All              |

## Peer Group 2

| Industry | 91-99 All Public |
|----------|------------------|
|          | Administration   |
| Size     | 50-99            |
| States   | All              |
| Agency   | All              |
| Region   | All              |
|          |                  |

| Industry | 91-99 All Public |
|----------|------------------|
|          | Administration   |
| Size     | All              |
| State    | Michigan         |
| Agency   | Al