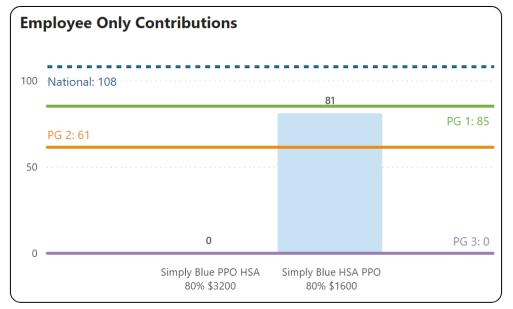

Select Measure 75th Percentile 90th Percentile Average Median

#### **Peer Group 1**

| Industry | 91-99 All Public |
|----------|------------------|
|          | Administration   |
| Size     | All              |
| State    | All              |
| Agency   | All              |
| Region   | All              |

#### Peer Group 2

| Industry | 91-99 All Public |
|----------|------------------|
|          | Administration   |
| Size     | 50-99            |
| States   | All              |
| Agency   | All              |
| Region   | All              |

#### Peer Group 3

| Industry | 91-99 All Public |
|----------|------------------|
|          | Administration   |
| Size     | All              |
| State    | Michigan         |
| Agency   | All              |
| Region   | All              |



Select Plan (Company)







### HDHP: Employee Plus One Premiums





Select Measure

75th Percentile

90th Percentile

Average

Median

#### **Peer Group 1**

| Industry | 91-99 All Public |
|----------|------------------|
|          | Administration   |
| Size     | All              |
| State    | All              |
| Agency   | All              |
| Region   | All              |

#### Peer Group 2

| Industry | 91-99 All Public |
|----------|------------------|
|          | Administration   |
| Size     | 50-99            |
| States   | All              |
| Agency   | All              |
| Region   | All              |
|          |                  |

| Industry | 91-99 All Public |
|----------|------------------|
|          | Administration   |
| Size     | All              |
| State