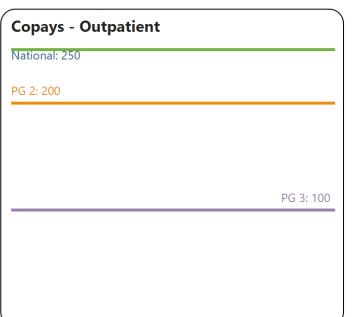

5th Percentile

O 90th Percentile

Average

Median

#### **Peer Group 1**

| Industry | 91-99 All Public |
|----------|------------------|
|          | Administration   |
| Size     | All              |
| State    | All              |
| Agency   | All              |
| Region   | All              |

#### Peer Group 2

| Industry | 91-99 All Public |
|----------|------------------|
|          | Administration   |
| Size     | 50-99            |
| States   | All              |
| Agency   | All              |
| Region   | All              |

#### **Peer Group 3**

| Industry | 91-99 All Public |
|----------|------------------|
|          | Administration   |
| Size     | All              |
| State    | Michigan         |
| Agency   | All              |
| Region   | All              |













2024-11-04 BOH Finance Committee Meeting Materials, Page 38 / 65





| 91-99 All Public |
|------------------|
| Administration   |
| All              |
| All              |
| All              |
| All              |
|                  |

#### **Peer Group 2**

| Industry | 91-99 All Public |
|----------|------------------|
|          | Administration   |
| Size     | 50-99            |
| States   | All              |
| Agency   | All              |
| Region   | All              |

| Industry | 91-99 All Public |
|----------|------------------|
|          | Administration   |
| Size     | All              |
| State    | Michigan         |
| Agency   | All              |
| Region   | All              |













| Industry | 91-99 All Public |
|----------|------------------|
|