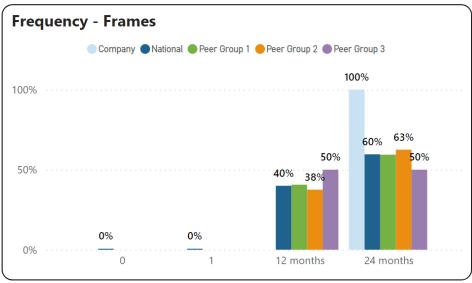

| 0%           |

## Vision Frequency





#### Peer Group 1

| Industry | 91-99 All Public |
|----------|------------------|
|          | Administration   |
| Size     | All              |
| State    | All              |
| Agency   | All              |
| Region   | All              |

#### Peer Group 2

| Industry | 91-99 All Public |
|----------|------------------|
|          | Administration   |
| Size     | 50-99            |
| States   | All              |
| Agency   | All              |
| Region   | All              |
|          |                  |

| Industry | 91-99 All Public |
|----------|------------------|
|          | Administration   |
| Size     | All              |
| State    | Michigan         |
| Agency   | All              |
| Region   | All              |













| Industry | 91-99 All Public |
|----------|------------------|
|          | Administration   |
| Size     | All              |
| State    | All              |
| Agency   | All              |
| Region   | All              |

#### Peer Group 2

| Industry | 91-99 All Public |
|----------|------------------|
|          | Administration   |
| Size     | 50-99            |
| States   | All              |
| Agency   | All              |
| Region   | All              |
|          |                  |

| Industry | 91-99 All Public |
|----------|------------------|
|          | Administration   |
| Size     | All              |
| State    | Michigan         |
| Agency   | All              |
| Region   | All              |
|          |                  |











## Vision Employee Con