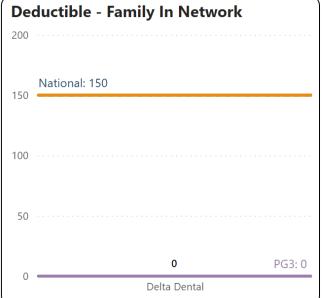

Benefits**

All

Select Plan (Company)







#### Peer Group 1

| Industry | 91-99 All Public |
|----------|------------------|
|          | Administration   |
| Size     | All              |
| State    | All              |
| Agency   | All              |
| Region   | All              |

#### **Peer Group 2**

| Industry | 91-99 All Public |
|----------|------------------|
|          | Administration   |
| Size     | 50-99            |
| States   | All              |
| Agency   | All              |
| Region   | All              |

#### Peer Group 3

| Industry | 91-99 All Public |
|----------|------------------|
|          | Administration   |
| Size     | All              |
| State    | Michigan         |
| Agency   | All              |
| Region   | All              |



Plan Type









#### Dental Coinsurance In Network







#### Peer Group 1

| Industry | 91-99 All Public<br>Administration |
|----------|------------------------------------|
| Size     | All                                |
| State    | All                                |
| Agency   | All                                |
| Region   | All                                |

#### Peer Group 2

| Industry | 91-99 All Public |
|----------|------------------|
|          | Administration   |
| Size     | 50-99            |
| States   | All              |
| Agency   | All              |
| Region   | All              |
|          |                  |

| 91-99 All Public |
|------------------|
| Administration   |
| All              |
| Michigan         |
| All              |
| All              |
|