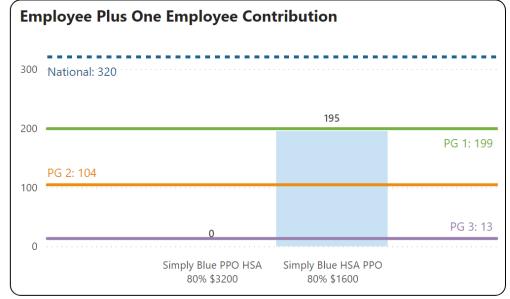

Average

Median

#### **Peer Group 1**

| Industry | 91-99 All Public |
|----------|------------------|
|          | Administration   |
| Size     | All              |
| State    | All              |
| Agency   | All              |
| Region   | All              |

#### Peer Group 2

| Industry | 91-99 All Public |
|----------|------------------|
|          | Administration   |
| Size     | 50-99            |
| States   | All              |
| Agency   | All              |
| Region   | All              |
|          |                  |

| Industry | 91-99 All Public |
|----------|------------------|
|          | Administration   |
| Size     | All              |
| State    | Michigan         |
| Agency   | All              |
| Region   | All              |
|          |                  |







2024-11-04 BOH Finance Committee Meeting Materials, Page 49 / 65

#### **Dental Overview**





#### **Peer Group 1**

| Industry | 91-99 All Public |
|----------|------------------|
|          | Administration   |
| Size     | All              |
| State    | All              |
| Agency   | All              |
| Region   | All              |

#### Peer Group 2

| Industry | 91-99 All Public |
|----------|------------------|
|          | Administration   |
| Size     | 50-99            |
| States   | All              |
| Agency   | All              |
| Region   | All              |
|          |                  |

| Industry | 91-99 All Public |
|----------|------------------|
|          | Administration   |
| Size     | All              |
| State    | Michigan         |
| Agency   | All