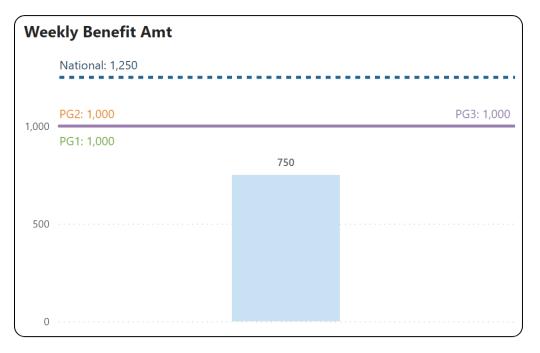

## Short-Term Disability - Benefits





#### Peer Group 1

| Industry | 91-99 All Public |
|----------|------------------|
| •        | Administration   |
| Size     | All              |
| State    | All              |
| Agency   | All              |
| Region   | All              |





#### Peer Group 2

| Industry | 91-99 All Public |
|----------|------------------|
|          | Administration   |
| Size     | 50-99            |
| States   | All              |
| Agency   | All              |
| Region   | All              |
|          |                  |

| Industry | 91-99 All Public |
|----------|------------------|
|          | Administration   |
| Size     | All              |
| State    | Michigan         |
| Agency   | All              |
| Region   | All              |





## Life Insurance - Employer Paid Benefits





#### **Peer Group 1**

| Industry | 91-99 All Public |
|----------|------------------|
|          | Administration   |
| Size     | All              |
| State    | All              |
| Agency   | All              |
| Region   | All              |

#### Peer Group 2

| Industry | 91-99 All Public |
|----------|------------------|
|          | Administration   |
| Size     | 50-99            |
| States   | All              |
| Agency   | All              |
| Region   | All              |
|          |                  |

| Industry | 91-99 All Public |
|----------|------------------|
|          | Administration   |
| Size     | All              |
| State    | Michigan         |
| Agency   | All              |
| Region   | All              |