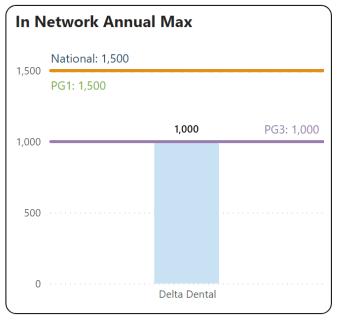

enefits**

All

Select Plan (Company)







#### Peer Group 1

| Industry | 91-99 All Public |
|----------|------------------|
|          | Administration   |
| Size     | All              |
| State    | All              |
| Agency   | All              |
| Region   | All              |

#### **Peer Group 2**

| Industry | 91-99 All Public |
|----------|------------------|
|          | Administration   |
| Size     | 50-99            |
| States   | All              |
| Agency   | All              |
| Region   | All              |

#### Peer Group 3

| Industry | 91-99 All Public |
|----------|------------------|
|          | Administration   |
| Size     | All              |
| State    | Michigan         |
| Agency   | All              |
| Region   | All              |



Plan Type









#### Dental Coinsurance In Network







#### Peer Group 1

| Industry | 91-99 All Public<br>Administration |
|----------|------------------------------------|
| Size     | All                                |
| State    | All                                |
| Agency   | All                                |
| Region   | All                                |

#### Peer Group 2

| Industry | 91-99 All Public |
|----------|------------------|
|          | Administration   |
| Size     | 50-99            |
| States   | All              |
| Agency   | All              |
| Region   | All              |
|          |                  |

| 91-99 All Public |
|------------------|
| Administration   |
| All              |
| Michigan         |
| All              |
| All              |
|