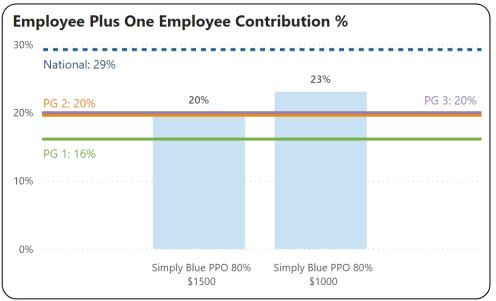

Average         |
|                | Median          |

#### **Peer Group 1**

| Industry | 91-99 All Public |
|----------|------------------|
|          | Administration   |
| Size     | All              |
| State    | All              |
| Agency   | All              |
| Region   | All              |
|          |                  |

#### Peer Group 2

| Industry | 91-99 All Public |
|----------|------------------|
|          | Administration   |
| Size     | 50-99            |
| States   | All              |
| Agency   | All              |
| Region   | All              |

#### Peer Group 3

| 91-99 All Public |
|------------------|
| Administration   |
| All              |
| Michigan         |
| All              |
| All              |
|                  |



Simply Blue PPO 80% \$1000





#### HDHP: In Network Deductible

PPO/POS V

Plan Type





#### **Peer Group 1**

| Industry | 91-99 All Public |
|----------|------------------|
|          | Administration   |
| Size     | All              |
| State    | All              |
| Agency   | All              |
| Region   | All              |



Select Plan (Company)



#### Peer Group 2

| Industry | 91-99 All Public |
|----------|------------------|
|          | Administration   |
| Size     | 50-99            |
| States   | All              |
| Agency   | All              |
| Region   | All              |
|          |                  |

| Industry | 91-99 All Public |
|----------|------------------|
|          | Administration   |
| Size     | All              |
| State    | Michigan         |
| Agency   | All