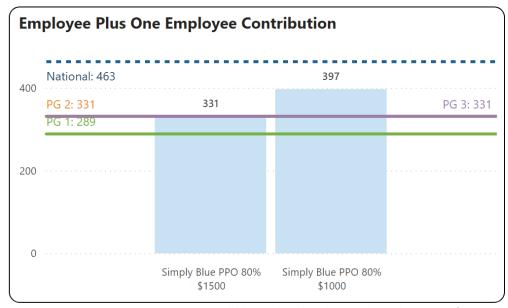

| Average         |
|                | Median          |

#### **Peer Group 1**

| Industry | 91-99 All Public |
|----------|------------------|
|          | Administration   |
| Size     | All              |
| State    | All              |
| Agency   | All              |
| Region   | All              |
|          |                  |

#### Peer Group 2

| Industry | 91-99 All Public |
|----------|------------------|
|          | Administration   |
| Size     | 50-99            |
| States   | All              |
| Agency   | All              |
| Region   | All              |

#### Peer Group 3

| 91-99 All Public |
|------------------|
| Administration   |
| All              |
| Michigan         |
| All              |
| All              |
|                  |



Simply Blue PPO 80% \$1000





#### HDHP: In Network Deductible

PPO/POS V

Plan Type





#### **Peer Group 1**

| Industry | 91-99 All Public |
|----------|------------------|
|          | Administration   |
| Size     | All              |
| State    | All              |
| Agency   | All              |
| Region   | All              |



Select Plan (Company)



#### Peer Group 2

| Industry | 91-99 All Public |
|----------|------------------|
|          | Administration   |
| Size     | 50-99            |
| States   | All              |
| Agency   | All              |
| Region   | All              |
|          |                  |

| Industry | 91-99 All Public |
|----------|------------------|
|          | Administration   |
| Size     | All              |
| State    | Michigan         |
| Agency   | All