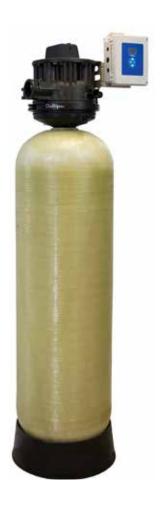

Project Name: Water Softener Replacement

We are pleased to provide the following proposal per your request:

| Qty | PN | Description                            | Price      |
|-----|----|----------------------------------------|------------|
| 1   |    | Culligan CTM Softener – 120 DF         |            |
| 1   |    | 24x50 900 lb brine system/salt storage |            |
|     |    |                                        |            |
|     |    | Total                                  | \$3,945.00 |

## The Culligan® Top Mount Series WATER SOFTENER SYSTEM

Superior Flow. Superior Savings. Superior Water for Commercial and Industrial Needs.

The Culligan® Top Mount (CTM) Series softener models use the latest control valve technology to offer superior flow rates and long-lasting performance for commercial and industrial applications. The top-mounted control minimizes the system's footprint and is constructed of a corrosion-resistant, heavy duty plastic tested in extreme operating conditions to service all types of problem water (high chloramines, heavy iron, etc.). The CTM valve and system also carry certification for testing and passing the highest drinking water standards. The CTM includes integrated vacuum breakers and pressure relief valves to protect the system in addition to possessing an integrated flow meter for highly accurate reporting. Each CTM operates with a Culligan® Smart Controller which provides users access to the Culligan® technology platform of intercommunicating systems, remote monitoring and water and energy saving accessories.