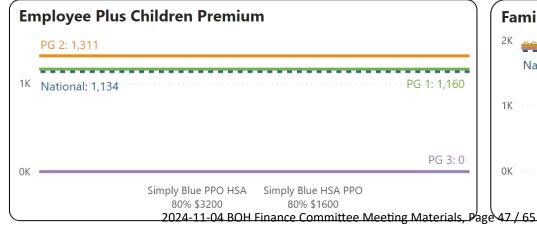

miums**

All

Select Plan (Company)







#### **Peer Group 1**

| Industry | 91-99 All Public |
|----------|------------------|
| -        | Administration   |
| Size     | All              |
| State    | All              |
| Agency   | All              |
| Region   | All              |

#### **Peer Group 2**

| Industry | 91-99 All Public |
|----------|------------------|
|          | Administration   |
| Size     | 50-99            |
| States   | All              |
| Agency   | All              |
| Region   | All              |

#### Peer Group 3

| Industry | 91-99 All Public |
|----------|------------------|
|          | Administration   |
| Size     | All              |
| State    | Michigan         |
| Agency   | All              |
| Region   | All              |



Plan Type













# Select Measure 75th Percentile 90th Percentile Average Median

#### **Peer Group 1**

| Industry | 91-99 All Public |
|----------|------------------|
|          | Administration   |
| Size     | All              |
| State    | All              |
| Agency   | All              |
| Region   | All              |

#### Peer Group 2

| Industry | 91-99 All Public |
|----------|------------------|
|          | Administration   |
| Size     | 50-99            |
| States   | All              |
| Agency   | All              |
| Region   | All              |

#### Peer Group 3

| Industry | 91-99 All Public |
|----------|------------------|
|          | Administration   |
| Size     | All              |
| State    | Michigan         |
| Agency   | All              |
| Region   | All