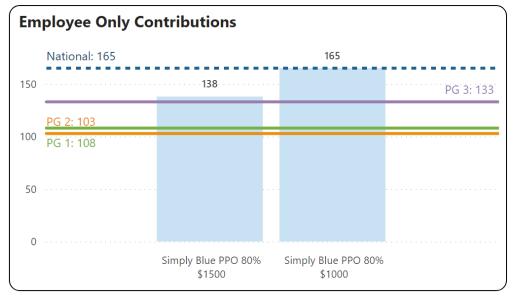

|
| Agency   | All                                |
| Region   | All                                |

#### Peer Group 2

| Industry | 91-99 All Public |
|----------|------------------|
|          | Administration   |
| Size     | 50-99            |
| States   | All              |
| Agency   | All              |
| Region   | All              |

#### Peer Group 3

| 91-99 All Public |
|------------------|
| Administration   |
| All              |
| Michigan         |
| All              |
| All              |
|                  |



Select Plan (Company)















| Industry | 91-99 All Public |
|----------|------------------|
|          | Administration   |
| Size     | All              |
| State    | All              |
| Agency   | All              |
| Region   | All              |





#### Peer Group 2

| Industry | 91-99 All Public |
|----------|------------------|
|          | Administration   |
| Size     | 50-99            |
| States   | All              |
| Agency   | All              |
| Region   | All              |
|          |                  |

| Industry | 91-99 All Public |
|----------|------------------|
|          | Administration   |
| Size     | All              |
| State    | Michigan         |
| Agency   | All              |
| Region   | All              |







Simply Blue PPO 80% \$1500



| Select Measure |                 |
|----------------|-----------------|
| $\bigcirc$     | 75th Percentile |
| $\bigcirc$     | 90th Percentile |
| $\bigcirc$     | Average         |
|                | Median          |

#### **Peer Group 1**

| Industry |