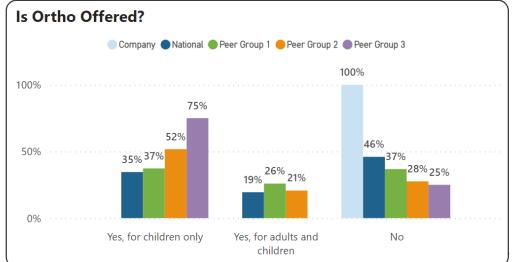

#### **Dental Benefits**

All

Select Plan (Company)







#### Peer Group 1

| Industry | 91-99 All Public |
|----------|------------------|
|          | Administration   |
| Size     | All              |
| State    | All              |
| Agency   | All              |
| Region   | All              |

#### **Peer Group 2**

| Industry | 91-99 All Public |
|----------|------------------|
|          | Administration   |
| Size     | 50-99            |
| States   | All              |
| Agency   | All              |
| Region   | All              |

#### Peer Group 3

| Industry | 91-99 All Public |
|----------|------------------|
|          | Administration   |
| Size     | All              |
| State    | Michigan         |
| Agency   | All              |
| Region   | All              |



Plan Type









#### Dental Coinsurance In Network







#### Peer Group 1

| Industry | 91-99 All Public<br>Administration |
|----------|------------------------------------|
| Size     | All                                |
| State    | All                                |
| Agency   | All                                |
| Region   | All                                |

#### Peer Group 2

| Industry | 91-99 All Public |
|----------|------------------|
|          | Administration   |
| Size     | 50-99            |
| States   | All              |
| Agency   | All              |
| Region   | All              |
|          |                  |

| 91-99 All Public |
|------------------|
| Administration   |
| All              |
| Michigan         |
| All              |
| All