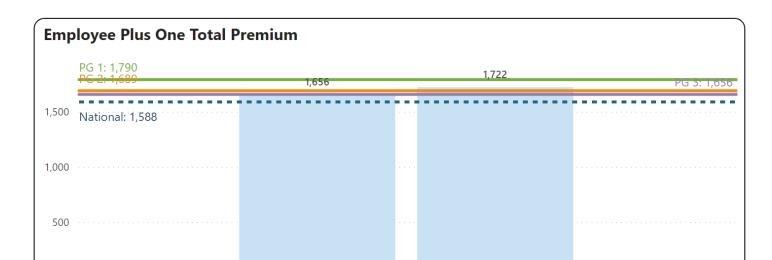

Percentile |
| $\bigcirc$     | Average         |
|                | Median          |

#### **Peer Group 1**

| Industry | 91-99 All Public |
|----------|------------------|
|          | Administration   |
| Size     | All              |
| State    | All              |
| Agency   | All              |
| Region   | All              |
|          |                  |

#### Peer Group 2

| Industry | 91-99 All Public |
|----------|------------------|
|          | Administration   |
| Size     | 50-99            |
| States   | All              |
| Agency   | All              |
| Region   | All              |

#### Peer Group 3

| 91-99 All Public |
|------------------|
| Administration   |
| All              |
| Michigan         |
| All              |
| All              |
|                  |



Simply Blue PPO 80% \$1000





#### HDHP: In Network Deductible

PPO/POS V

Plan Type





#### **Peer Group 1**

| Industry | 91-99 All Public |
|----------|------------------|
|          | Administration   |
| Size     | All              |
| State    | All              |
| Agency   | All              |
| Region   | All              |



Select Plan (Company)



#### Peer Group 2

| Industry | 91-99 All Public |
|----------|------------------|
|          | Administration   |
| Size     | 50-99            |
| States   | All              |
| Agency   | All              |
| Region   | All              |
|          |                  |

| Industry | 91-99 All Public |
|----------|------------------|
|          | Administration   |
| Size     | All              |
| State    | Michigan