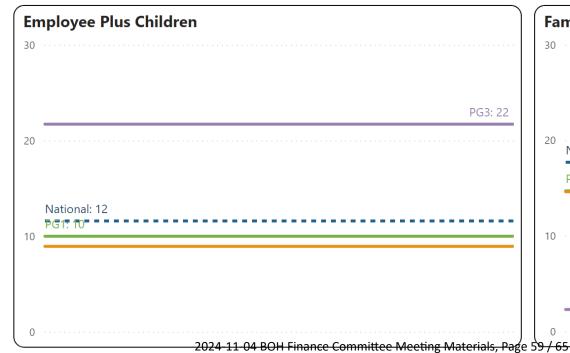

erage

Median

#### **Peer Group 1**

| Industry | 91-99 All Public |
|----------|------------------|
|          | Administration   |
| Size     | All              |
| State    | All              |
| Agency   | All              |
| Region   | All              |

#### Peer Group 2

| Industry | 91-99 All Public |
|----------|------------------|
|          | Administration   |
| Size     | 50-99            |
| States   | All              |
| Agency   | All              |
| Region   | All              |
|          |                  |

| Industry | 91-99 All Public |
|----------|------------------|
|          | Administration   |
| Size     | All              |
| State    | Michigan         |
| Agency   | All              |
| Region   | All              |
|          |                  |









## Short-Term Disability - Benefits





#### Peer Group 1

| Industry | 91-99 All Public |
|----------|------------------|
| •        | Administration   |
| Size     | All              |
| State    | All              |
| Agency   | All              |
| Region   | All              |





#### Peer Group 2

| Industry | 91-99 All Public |
|----------|------------------|
|          | Administration   |
| Size     | 50-99            |
| States   | All              |
| Agency   | All              |
| Region   | All              |
|          |                  |

| Industry | 91-99 All Public |
|----------|------------------|
|          | Administration   |
| Size     | All              |
| State    | Michigan         |
| Agency   | All              |
| Region   | All              |





##