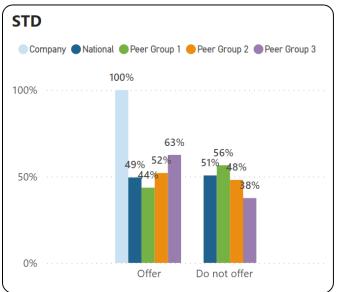

ll              |









Select Measure
75th Percentile
90th Percentile
Average
Median

## **Peer Group 1**

| Industry | 91-99 All Public |  |
|----------|------------------|--|
|          | Administration   |  |
| Size     | All              |  |
| State    | All              |  |
| Agency   | All              |  |
| Region   | All              |  |

#### Peer Group 2

| 91-99 All Public |  |
|------------------|--|
| Administration   |  |
| 50-99            |  |
| All              |  |
| All              |  |
| All              |  |
|                  |  |

| Industry | 91-99 All Public |
|----------|------------------|
|          | Administration   |
| Size     | All              |
| State    | Michigan         |
| Agency   | All              |
| Region   | All              |

















## **Peer Group 1**

| Industry | 91-99 All Public |  |
|----------|------------------|--|
|          | Administration   |  |
| Size     | All              |  |
| State    | All              |  |
| Agency   | All              |  |
| Region   | All              |  |

#### Peer Group 2

| 91-99 All Public |
|------------------|
| Administration   |
| 50-99            |
| All              |
| All              |
| All              |
|                  |

| Industry | 91-99 All Public |
|----------|------------------|
|          | Administration   |
| Size     | All              |
| State    | Michigan         |
| Agency   | All              |
| Region   | All              |













## Medical Plan Overview



Select Measure

75th Percentile

90th Percentile

Average

Median

##