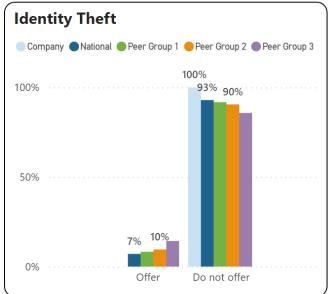

State    | Michigan         |
| Agency   | All              |
| Region   | All              |

















## **Peer Group 1**

| Industry | 91-99 All Public |  |
|----------|------------------|--|
|          | Administration   |  |
| Size     | All              |  |
| State    | All              |  |
| Agency   | All              |  |
| Region   | All              |  |

#### Peer Group 2

| 91-99 All Public |
|------------------|
| Administration   |
| 50-99            |
| All              |
| All              |
| All              |
|                  |

| Industry | 91-99 All Public |
|----------|------------------|
|          | Administration   |
| Size     | All              |
| State    | Michigan         |
| Agency   | All              |
| Region   | All              |













## Medical Plan Overview



Select Measure

75th Percentile

90th Percentile

Average

Median

## **Peer Group 1**

| Industry | 91-99 All Public |
|----------|------------------|
|          | Administration   |
| Size     | All              |
| State    | All              |
| Agency   | All              |
| Region   | All              |

## Peer Group 2

| Industry | 91-99 All Public |
|----------|------------------|
|          | Administration   |
| Size     | 50-99            |
| States   | All              |
| Agency   | All              |
| Region   | All              |
|          |                  |

| Industry | 91-99 All Public |
|----------|------------------|
|          | Administration   |
| Size     | All              |
| State    | Michigan         |
| Agency   | All