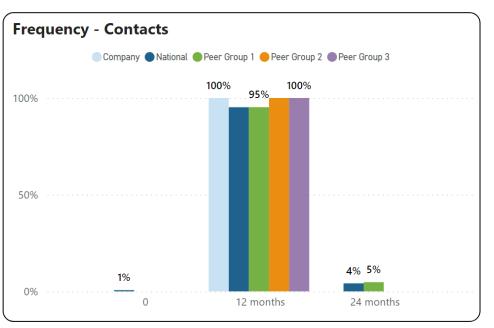

| 0%           |

## Vision Frequency





#### Peer Group 1

| Industry | 91-99 All Public |
|----------|------------------|
|          | Administration   |
| Size     | All              |
| State    | All              |
| Agency   | All              |
| Region   | All              |

#### Peer Group 2

| Industry | 91-99 All Public |
|----------|------------------|
|          | Administration   |
| Size     | 50-99            |
| States   | All              |
| Agency   | All              |
| Region   | All              |
|          |                  |

| Industry | 91-99 All Public |
|----------|------------------|
|          | Administration   |
| Size     | All              |
| State    | Michigan         |
| Agency   | All              |
| Region   | All              |













| Industry | 91-99 All Public |
|----------|------------------|
|          | Administration   |
| Size     | All              |
| State    | All              |
| Agency   | All              |
| Region   | All              |

#### Peer Group 2

| Industry | 91-99 All Public |
|----------|------------------|
|          | Administration   |
| Size     | 50-99            |
| States   | All              |
| Agency   | All              |
| Region   | All              |
|          |                  |

| Industry | 91-99 All Public |
|----------|------------------|
|          | Administration   |
| Size     | All              |
| State    | Michigan         |
| Agency   | All              |
| Region   | All              |
|          |                  |











## Vision Employee Contrib