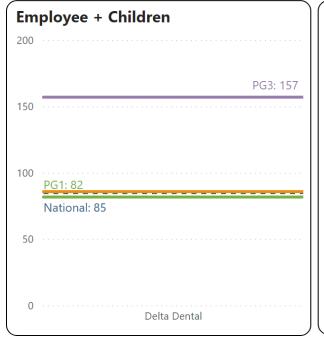

|
|                  |









#### **Dental Total Premiums**







#### **Peer Group 1**

| Industry | 91-99 All Public |
|----------|------------------|
|          | Administration   |
| Size     | All              |
| State    | All              |
| Agency   | All              |
| Region   | All              |

#### Peer Group 2

| Industry | 91-99 All Public |
|----------|------------------|
|          | Administration   |
| Size     | 50-99            |
| States   | All              |
| Agency   | All              |
| Region   | All              |

| Industry | 91-99 All Public |
|----------|------------------|
|          | Administration   |
| Size     | All              |
| State    | Michigan         |
| Agency   | All              |
| Region   | All              |











## Dental Employee Contribution







#### **Peer Group 1**

| Industry | 91-99 All Public<br>Administration |
|----------|------------------------------------|
| Size     | All                                |
| State    | All                                |
| Agency   | All                                |
| Region   | All                                |

#### Peer Group 2

| Industry | 91-99 All Public |
|----------|------------------|
|          | Administration   |
| Size     | 50-99            |
| States   | All              |
| Agency   | All              |
| Region   | All              |

| Industry | 91-99 All Public |
|----------|------------------|
|          | Administration   |
| Size     | All              |
| State    | Michigan         |
| Agency   | All