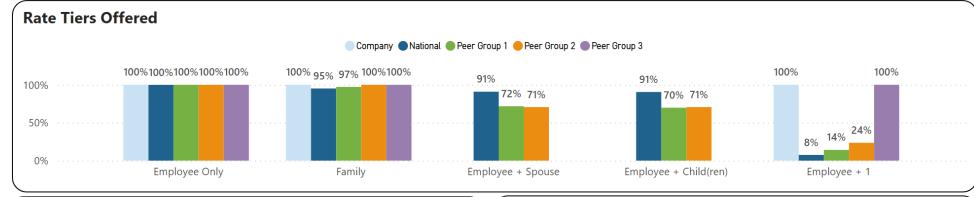

**HDHP: Total Premiums**

All

Select Plan (Company)







#### **Peer Group 1**

| Industry | 91-99 All Public |
|----------|------------------|
| -        | Administration   |
| Size     | All              |
| State    | All              |
| Agency   | All              |
| Region   | All              |

#### **Peer Group 2**

| Industry | 91-99 All Public |
|----------|------------------|
|          | Administration   |
| Size     | 50-99            |
| States   | All              |
| Agency   | All              |
| Region   | All              |

#### Peer Group 3

| Industry | 91-99 All Public |
|----------|------------------|
|          | Administration   |
| Size     | All              |
| State    | Michigan         |
| Agency   | All              |
| Region   | All              |



Plan Type













# Select Measure 75th Percentile 90th Percentile Average Median

#### **Peer Group 1**

| Industry | 91-99 All Public |
|----------|------------------|
|          | Administration   |
| Size     | All              |
| State    | All              |
| Agency   | All              |
| Region   | All              |

#### Peer Group 2

| Industry | 91-99 All Public |
|----------|------------------|
|          | Administration   |
| Size     | 50-99            |
| States   | All              |
| Agency   | All              |
| Region   | All              |

#### Peer Group 3

| Industry | 91-99 All Public |
|----------|------------------|
|          | Administration   |
| Size     | All              |
| State    | Michigan         |
| Agency   | All              |
| Regio