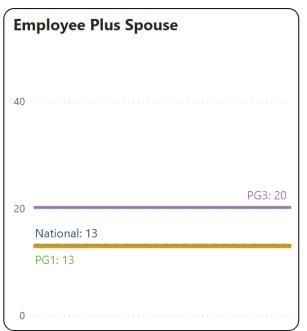

n   | All              |













| Industry | 91-99 All Public |
|----------|------------------|
|          | Administration   |
| Size     | All              |
| State    | All              |
| Agency   | All              |
| Region   | All              |

#### Peer Group 2

| Industry | 91-99 All Public |
|----------|------------------|
|          | Administration   |
| Size     | 50-99            |
| States   | All              |
| Agency   | All              |
| Region   | All              |
|          |                  |

| Industry | 91-99 All Public |
|----------|------------------|
|          | Administration   |
| Size     | All              |
| State    | Michigan         |
| Agency   | All              |
| Region   | All              |
|          |                  |











## Vision Employee Contribution



Select Measure

75th Percentile

90th Percentile

Average

Median

#### **Peer Group 1**

| Industry | 91-99 All Public |
|----------|------------------|
|          | Administration   |
| Size     | All              |
| State    | All              |
| Agency   | All              |
| Region   | All              |

#### Peer Group 2

| Industry | 91-99 All Public |
|----------|------------------|
|          | Administration   |
| Size     | 50-99            |
| States   | All              |
| Agency   | All              |
| Region   | All              |
|          |                  |

| Industry | 91-99 All Public |
|----------|------------------|
|          | Administration   |
| Size     | All              |
| State    | Michigan         |
| Agency