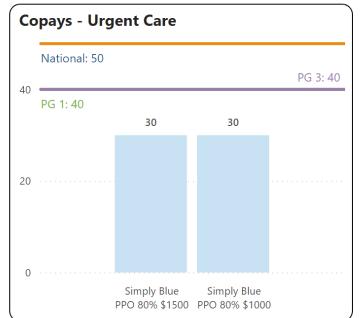

75th Percentile

O 90th Percentile

Average

Median

#### **Peer Group 1**

| Industry | 91-99 All Public |
|----------|------------------|
|          | Administration   |
| Size     | All              |
| State    | All              |
| Agency   | All              |
| Region   | All              |

#### Peer Group 2

| Industry | 91-99 All Public |
|----------|------------------|
|          | Administration   |
| Size     | 50-99            |
| States   | All              |
| Agency   | All              |
| Region   | All              |

#### **Peer Group 3**

| Industry | 91-99 All Public |
|----------|------------------|
|          | Administration   |
| Size     | All              |
| State    | Michigan         |
| Agency   | All              |
| Region   | All              |













2024-11-04 BOH Finance Committee Meeting Materials, Page 38 / 65





| 91-99 All Public |
|------------------|
| Administration   |
| All              |
| All              |
| All              |
| All              |
|                  |

#### **Peer Group 2**

| Industry | 91-99 All Public |
|----------|------------------|
|          | Administration   |
| Size     | 50-99            |
| States   | All              |
| Agency   | All              |
| Region   | All              |

| Industry | 91-99 All Public |
|----------|------------------|
|          | Administration   |
| Size     | All              |
| State    | Michigan         |
| Agency   | All              |
| Region   | All              |













| Industry | 91-99 All Public |
|----------|------------------|
|