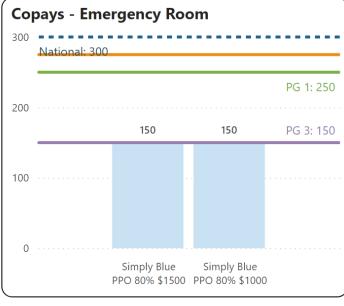

O 75th Percentile

O 90th Percentile

Average

Median

#### **Peer Group 1**

| Industry | 91-99 All Public |
|----------|------------------|
|          | Administration   |
| Size     | All              |
| State    | All              |
| Agency   | All              |
| Region   | All              |

#### Peer Group 2

| Industry | 91-99 All Public |
|----------|------------------|
|          | Administration   |
| Size     | 50-99            |
| States   | All              |
| Agency   | All              |
| Region   | All              |

#### **Peer Group 3**

| Industry | 91-99 All Public |
|----------|------------------|
|          | Administration   |
| Size     | All              |
| State    | Michigan         |
| Agency   | All              |
| Region   | All              |













2024-11-04 BOH Finance Committee Meeting Materials, Page 38 / 65





| 91-99 All Public |
|------------------|
| Administration   |
| All              |
| All              |
| All              |
| All              |
|                  |

#### **Peer Group 2**

| Industry | 91-99 All Public |
|----------|------------------|
|          | Administration   |
| Size     | 50-99            |
| States   | All              |
| Agency   | All              |
| Region   | All              |

| Industry | 91-99 All Public |
|----------|------------------|
|          | Administration   |
| Size     | All              |
| State    | Michigan         |
| Agency   | All              |
| Region   | All              |













| Industry | 91-99 All Public |
|----------|------------------|
|