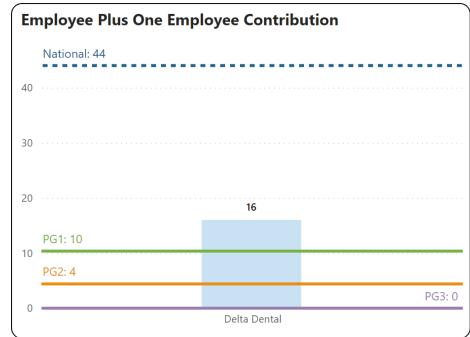

gion   | All              |









## Dental Employee Plus One Premiums







#### **Peer Group 1**

| Industry | 91-99 All Public |
|----------|------------------|
|          | Administration   |
| Size     | All              |
| State    | All              |
| Agency   | All              |
| Region   | All              |

#### Peer Group 2

| Industry | 91-99 All Public |
|----------|------------------|
|          | Administration   |
| Size     | 50-99            |
| States   | All              |
| Agency   | All              |
| Region   | All              |

| Industry | 91-99 All Public |
|----------|------------------|
|          | Administration   |
| Size     | All              |
| State    | Michigan         |
| Agency   | All              |
| Region   | All              |







## Dental Summary

AII ~

Select Plan (Company)



Plan Type



| Sele | ect Measure     |
|------|-----------------|
| 0    | 75th Percentile |
| 0    | 90th Percentile |
| 0    | Average         |
| •    | Median          |
|      |                 |

#### Peer Group 1

| Industry | 91-99 All Public |
|----------|------------------|
|          | Administration   |
| Size     | All              |
| State    | All              |
| Agency   | All              |
| Region   | All              |

#### Peer Group 2

| Industry | 91-99 All Public |
|----------|------------------|
|          | Administration   |
| Size     | 50-99            |
| States   | All              |
| Agency   | All              |
| Region   | All              |

| Industry | 91-99 All Public |
|----------|----------