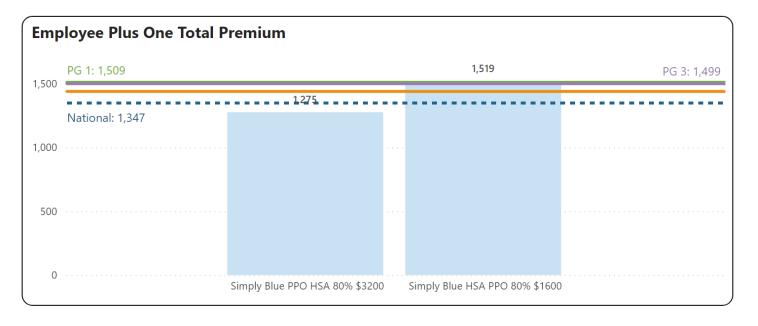

Average

Median

#### **Peer Group 1**

| Industry | 91-99 All Public |
|----------|------------------|
|          | Administration   |
| Size     | All              |
| State    | All              |
| Agency   | All              |
| Region   | All              |

#### Peer Group 2

| Industry | 91-99 All Public |
|----------|------------------|
|          | Administration   |
| Size     | 50-99            |
| States   | All              |
| Agency   | All              |
| Region   | All              |
|          |                  |

| Industry | 91-99 All Public |
|----------|------------------|
|          | Administration   |
| Size     | All              |
| State    | Michigan         |
| Agency   | All              |
| Region   | All              |
|          |                  |







2024-11-04 BOH Finance Committee Meeting Materials, Page 49 / 65

#### **Dental Overview**





#### **Peer Group 1**

| Industry | 91-99 All Public |
|----------|------------------|
|          | Administration   |
| Size     | All              |
| State    | All              |
| Agency   | All              |
| Region   | All              |

#### Peer Group 2

| Industry | 91-99 All Public |
|----------|------------------|
|          | Administration   |
| Size     | 50-99            |
| States   | All              |
| Agency   | All              |
| Region   | All              |
|          |                  |

| Industry | 91-99 All Public |
|----------|------------------|
|          | Administration   |
| Size     | All              |
| State    | Michigan         |
| Agency   | A