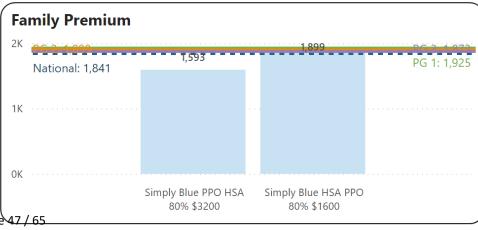

ums**

All

Select Plan (Company)







#### **Peer Group 1**

| Industry | 91-99 All Public |
|----------|------------------|
| -        | Administration   |
| Size     | All              |
| State    | All              |
| Agency   | All              |
| Region   | All              |

#### **Peer Group 2**

| Industry | 91-99 All Public |
|----------|------------------|
|          | Administration   |
| Size     | 50-99            |
| States   | All              |
| Agency   | All              |
| Region   | All              |

#### Peer Group 3

| Industry | 91-99 All Public |
|----------|------------------|
|          | Administration   |
| Size     | All              |
| State    | Michigan         |
| Agency   | All              |
| Region   | All              |



Plan Type













# Select Measure 75th Percentile 90th Percentile Average Median

#### **Peer Group 1**

| Industry | 91-99 All Public |
|----------|------------------|
|          | Administration   |
| Size     | All              |
| State    | All              |
| Agency   | All              |
| Region   | All              |

#### Peer Group 2

| Industry | 91-99 All Public |
|----------|------------------|
|          | Administration   |
| Size     | 50-99            |
| States   | All              |
| Agency   | All              |
| Region   | All              |

#### Peer Group 3

| Industry | 91-99 All Public |
|----------|------------------|
|          | Administration   |
| Size     | All              |
| State    | Michigan         |
| Agency   | All              |
| Region   | All