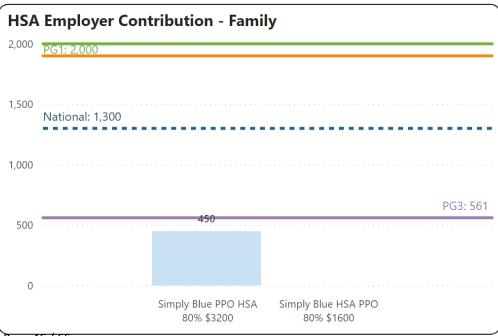

edian

#### Peer Group 1

| Industry | 91-99 All Public |
|----------|------------------|
|          | Administration   |
| Size     | All              |
| State    | All              |
| Agency   | All              |
| Region   | All              |

#### Peer Group 2

| Industry | 91-99 All Public |
|----------|------------------|
|          | Administration   |
| Size     | 50-99            |
| States   | All              |
| Agency   | All              |
| Region   | All              |
|          |                  |

#### Peer Group 3

| Industry | 91-99 All Public |
|----------|------------------|
|          | Administration   |
| Size     | All              |
| State    | Michigan         |
| Agency   | All              |
| Region   | All              |



Select Plan (Company)







2024-11-04 BOH Finance Committee Meeting Materials, Page 46 / 65

#### **HDHP: Total Premiums**

All

Select Plan (Company)







#### **Peer Group 1**

| Industry | 91-99 All Public |
|----------|------------------|
| -        | Administration   |
| Size     | All              |
| State    | All              |
| Agency   | All              |
| Region   | All              |

#### **Peer Group 2**

| Industry | 91-99 All Public |
|----------|------------------|
|          | Administration   |
| Size     | 50-99            |
| States   | All              |
| Agency   | All              |
| Region   | All              |

#### Peer Group 3

| Industry | 91-99 All Public |
|----------|------------------|
|          | Administration   |
| Size     | All              |
| State    | Michigan