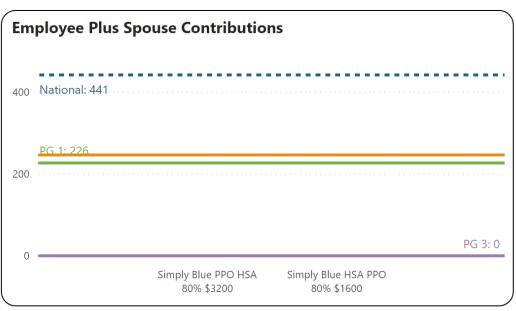

entile 90th Percentile Average Median

#### **Peer Group 1**

| Industry | 91-99 All Public |
|----------|------------------|
|          | Administration   |
| Size     | All              |
| State    | All              |
| Agency   | All              |
| Region   | All              |

#### Peer Group 2

| Industry | 91-99 All Public |
|----------|------------------|
|          | Administration   |
| Size     | 50-99            |
| States   | All              |
| Agency   | All              |
| Region   | All              |

#### Peer Group 3

| Industry | 91-99 All Public |
|----------|------------------|
|          | Administration   |
| Size     | All              |
| State    | Michigan         |
| Agency   | All              |
| Region   | All              |



Select Plan (Company)







### HDHP: Employee Plus One Premiums





Select Measure

75th Percentile

90th Percentile

Average

Median

#### **Peer Group 1**

| Industry | 91-99 All Public |
|----------|------------------|
|          | Administration   |
| Size     | All              |
| State    | All              |
| Agency   | All              |
| Region   | All              |

#### Peer Group 2

| Industry | 91-99 All Public |
|----------|------------------|
|          | Administration   |
| Size     | 50-99            |
| States   | All              |
| Agency   | All              |
| Region   | All              |
|          |                  |

| Industry | 91-99 All Public |
|----------|------------------|
|          | Administration   |
| Size     | All              |
| State    | Michigan         |
|