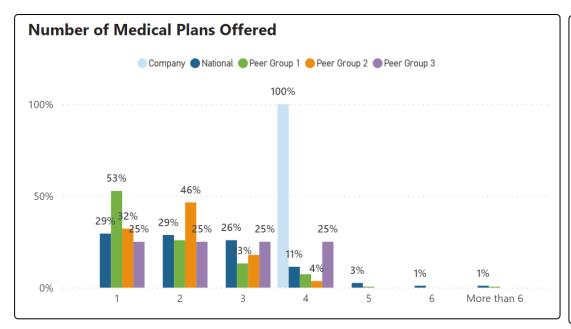

re

75th Percentile

90th Percentile

Average

Median

## **Peer Group 1**

| Industry | 91-99 All Public |
|----------|------------------|
|          | Administration   |
| Size     | All              |
| State    | All              |
| Agency   | All              |
| Region   | All              |

## Peer Group 2

| Industry | 91-99 All Public |
|----------|------------------|
|          | Administration   |
| Size     | 50-99            |
| States   | All              |
| Agency   | All              |
| Region   | All              |
|          |                  |

| Industry | 91-99 All Public |
|----------|------------------|
|          | Administration   |
| Size     | All              |
| State    | Michigan         |
| Agency   | All              |
| Region   | All              |













Select Plan (Company)





#### **Peer Group 1**

| Industry | 91-99 All Public |
|----------|------------------|
|          | Administration   |
| Size     | All              |
| State    | All              |
| Agency   | All              |
| Region   | All              |

#### Peer Group 2

| ndustry | 91-99 All Public |
|---------|------------------|
|         | Administration   |
| Size    | All              |
| State   | Michigan         |
| Agency  | All              |
| Region  | All              |











2024-11-04 BOH Finance Committee Meeting Materials, Page 37 / 65





Select Measure

O 75th Percentile

O 90th Percentile

Average

Median

#### **Peer Group 1**

| Industry | 91-99 All Public |
|----------|------------------|
|          | Administration   |
| Size