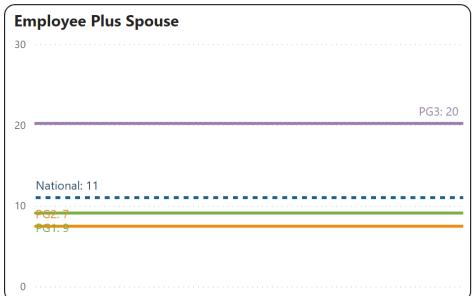

Average

Median

#### **Peer Group 1**

| Industry | 91-99 All Public |
|----------|------------------|
|          | Administration   |
| Size     | All              |
| State    | All              |
| Agency   | All              |
| Region   | All              |

#### Peer Group 2

| Industry | 91-99 All Public |
|----------|------------------|
|          | Administration   |
| Size     | 50-99            |
| States   | All              |
| Agency   | All              |
| Region   | All              |
|          |                  |

| Industry | 91-99 All Public |
|----------|------------------|
|          | Administration   |
| Size     | All              |
| State    | Michigan         |
| Agency   | All              |
| Region   | All              |
|          |                  |









## Short-Term Disability - Benefits





#### Peer Group 1

| Industry | 91-99 All Public |
|----------|------------------|
| •        | Administration   |
| Size     | All              |
| State    | All              |
| Agency   | All              |
| Region   | All              |





#### Peer Group 2

| Industry | 91-99 All Public |
|----------|------------------|
|          | Administration   |
| Size     | 50-99            |
| States   | All              |
| Agency   | All              |
| Region   | All              |
|          |                  |

| Industry | 91-99 All Public |
|----------|------------------|
|          | Administration   |
| Size     | All              |
| State    | Michigan         |
| Agency   | All              |
| Region   | All              |