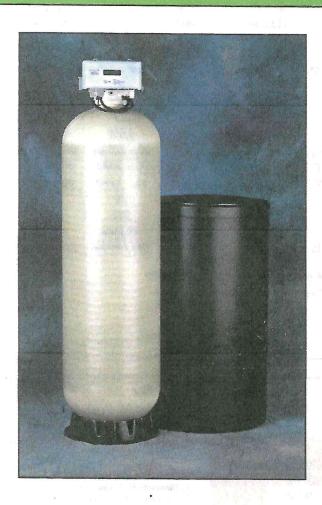

Project Name: Water Softener Replacement

We are pleased to provide the following proposal per your request:

| Qty | PN | Description                            | Price      |
|-----|----|----------------------------------------|------------|
| 1   |    | Culligan CTM Softener – 120 DF         |            |
| 1   |    | 24x50 900 lb brine system/salt storage |            |
|     |    |                                        |            |
|     |    | Total                                  | \$3,945.00 |

## The Culligan® Top Mount Series WATER SOFTENER SYSTEM

Superior Flow. Superior Savings. Superior Water for Commercial and Industrial Needs.

The Culligan® Top Mount (CTM) Series softener models use the latest control valve technology to offer superior flow rates and long-lasting performance for commercial and industrial applications. The top-mounted control minimizes the system's footprint and is constructed of a corrosion-resistant, heavy duty plastic tested in extreme operating conditions to service all types of problem water (high chloramines, heavy iron, etc.). The CTM valve and system also carry certification for testing and passing the highest drinking water standards. The CTM includes integrated vacuum breakers and pressure relief valves to protect the system in addition to possessing an integrated flow meter for highly accurate reporting. Each CTM operates with a Culligan® Smart Controller which provides users access to the Culligan® technology platform of intercommunicating systems, remote monitoring and water and energy saving accessories.