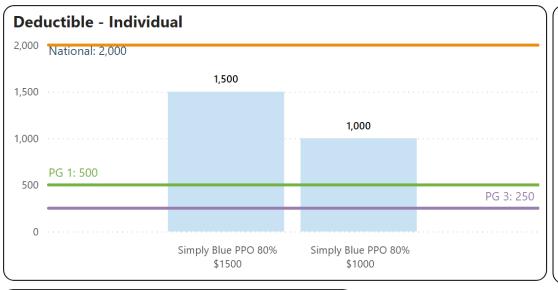

ll              |
|          |                  |

| Industry | 91-99 All Public |
|----------|------------------|
|          | Administration   |
| Size     | All              |
| State    | Michigan         |
| Agency   | All              |
| Region   | All              |













Select Plan (Company)





#### **Peer Group 1**

| Industry | 91-99 All Public |
|----------|------------------|
|          | Administration   |
| Size     | All              |
| State    | All              |
| Agency   | All              |
| Region   | All              |

#### Peer Group 2

| ndustry | 91-99 All Public |
|---------|------------------|
|         | Administration   |
| Size    | All              |
| State   | Michigan         |
| Agency  | All              |
| Region  | All              |











2024-11-04 BOH Finance Committee Meeting Materials, Page 37 / 65





Select Measure

O 75th Percentile

O 90th Percentile

Average

Median

#### **Peer Group 1**

| Industry | 91-99 All Public |
|----------|------------------|
|          | Administration   |
| Size     | All              |
| State    | All              |
| Agency   | All              |
| Region   | All              |

#### Peer Group 2

| Industry | 91-99 All Public |
|----------|------------------|
|          | Administration   |
| Size     | 50-99            |
| States   | All              |
| Agency   | All              |
| Region   | All              |

#### **Peer Group 3**

| Industry | 91-99 All Public |
|----------|------------------|
|          | Administration   |
| Size     | All              |
| Stat