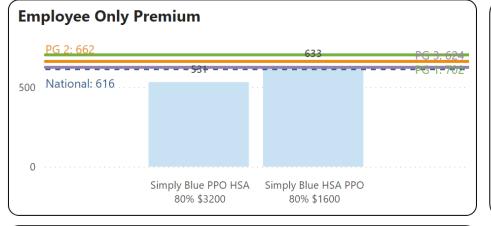

Premiums**

All

Select Plan (Company)







#### **Peer Group 1**

| Industry | 91-99 All Public |
|----------|------------------|
| -        | Administration   |
| Size     | All              |
| State    | All              |
| Agency   | All              |
| Region   | All              |

#### **Peer Group 2**

| Industry | 91-99 All Public |
|----------|------------------|
|          | Administration   |
| Size     | 50-99            |
| States   | All              |
| Agency   | All              |
| Region   | All              |

#### Peer Group 3

| Industry | 91-99 All Public |
|----------|------------------|
|          | Administration   |
| Size     | All              |
| State    | Michigan         |
| Agency   | All              |
| Region   | All              |



Plan Type













# Select Measure 75th Percentile 90th Percentile Average Median

#### **Peer Group 1**

| Industry | 91-99 All Public |
|----------|------------------|
|          | Administration   |
| Size     | All              |
| State    | All              |
| Agency   | All              |
| Region   | All              |

#### Peer Group 2

| Industry | 91-99 All Public |
|----------|------------------|
|          | Administration   |
| Size     | 50-99            |
| States   | All              |
| Agency   | All              |
| Region   | All              |

#### Peer Group 3

| Industry | 91-99 All Public |
|----------|------------------|
|          | Administration   |
| Size     | All              |
| State    | Michigan         |
| Agency   | All              |
| Region   | All