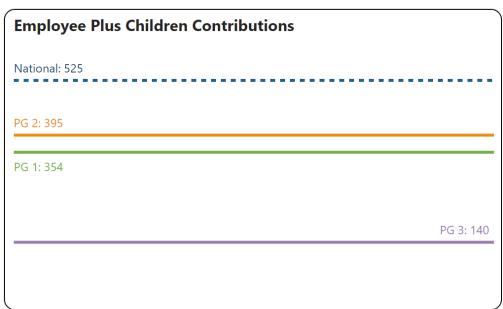

|
|                  |



Select Plan (Company)















| Industry | 91-99 All Public |
|----------|------------------|
|          | Administration   |
| Size     | All              |
| State    | All              |
| Agency   | All              |
| Region   | All              |





#### Peer Group 2

| Industry | 91-99 All Public |
|----------|------------------|
|          | Administration   |
| Size     | 50-99            |
| States   | All              |
| Agency   | All              |
| Region   | All              |
|          |                  |

| Industry | 91-99 All Public |
|----------|------------------|
|          | Administration   |
| Size     | All              |
| State    | Michigan         |
| Agency   | All              |
| Region   | All              |







Simply Blue PPO 80% \$1500



| Select Measure |                 |
|----------------|-----------------|
| $\bigcirc$     | 75th Percentile |
| $\bigcirc$     | 90th Percentile |
| $\bigcirc$     | Average         |
|                | Median          |

#### **Peer Group 1**

| Industry | 91-99 All Public |
|----------|------------------|
|          | Administration   |
| Size     | All              |
| State    | All              |
| Agency   | All              |
| Region   | All              |
|          |                  |

#### Peer Group 2

| Industry | 91-99 All Public |
|----------|------------------|
|          | Administration   |
| Size     | 50-99            |
| States   | All              |
| Agency   | All              |
| Region   | All              |

#### Peer Group 3