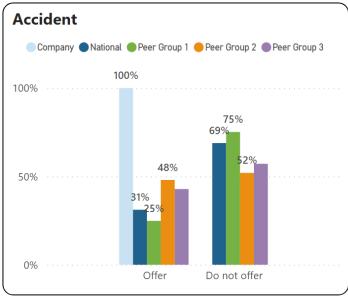

|









Select Measure
75th Percentile
90th Percentile
Average
Median

## **Peer Group 1**

| Industry | 91-99 All Public |  |
|----------|------------------|--|
|          | Administration   |  |
| Size     | All              |  |
| State    | All              |  |
| Agency   | All              |  |
| Region   | All              |  |

#### Peer Group 2

| 91-99 All Public |  |
|------------------|--|
| Administration   |  |
| 50-99            |  |
| All              |  |
| All              |  |
| All              |  |
|                  |  |

| Industry | 91-99 All Public |
|----------|------------------|
|          | Administration   |
| Size     | All              |
| State    | Michigan         |
| Agency   | All              |
| Region   | All              |

















## **Peer Group 1**

| Industry | 91-99 All Public |  |
|----------|------------------|--|
|          | Administration   |  |
| Size     | All              |  |
| State    | All              |  |
| Agency   | All              |  |
| Region   | All              |  |

#### Peer Group 2

| 91-99 All Public |
|------------------|
| Administration   |
| 50-99            |
| All              |
| All              |
| All              |
|                  |

| Industry | 91-99 All Public |
|----------|------------------|
|          | Administration   |
| Size     | All              |
| State    | Michigan         |
| Agency   | All              |
| Region   | All              |













## Medical Plan Overview



Select Measure

75th Percentile

90th Percentile

Average

Median

## **Pe