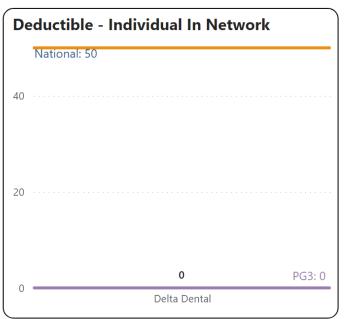

al Benefits**

All

Select Plan (Company)







#### Peer Group 1

| Industry | 91-99 All Public |
|----------|------------------|
|          | Administration   |
| Size     | All              |
| State    | All              |
| Agency   | All              |
| Region   | All              |

#### **Peer Group 2**

| Industry | 91-99 All Public |
|----------|------------------|
|          | Administration   |
| Size     | 50-99            |
| States   | All              |
| Agency   | All              |
| Region   | All              |

#### Peer Group 3

| Industry | 91-99 All Public |
|----------|------------------|
|          | Administration   |
| Size     | All              |
| State    | Michigan         |
| Agency   | All              |
| Region   | All              |



Plan Type









#### Dental Coinsurance In Network







#### Peer Group 1

| Industry | 91-99 All Public<br>Administration |
|----------|------------------------------------|
| Size     | All                                |
| State    | All                                |
| Agency   | All                                |
| Region   | All                                |

#### Peer Group 2

| Industry | 91-99 All Public |
|----------|------------------|
|          | Administration   |
| Size     | 50-99            |
| States   | All              |
| Agency   | All              |
| Region   | All              |
|          |                  |

| 91-99 All Public |
|------------------|
| Administration   |
| All              |
| Michigan         |
| All              |
| All              |
|