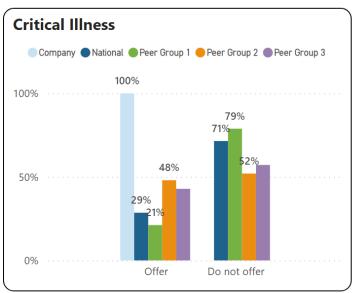

|
| State    | Michigan         |
| Agency   | All              |
| Region   | All              |

















## **Peer Group 1**

| Industry | 91-99 All Public |  |
|----------|------------------|--|
|          | Administration   |  |
| Size     | All              |  |
| State    | All              |  |
| Agency   | All              |  |
| Region   | All              |  |

#### Peer Group 2

| 91-99 All Public |
|------------------|
| Administration   |
| 50-99            |
| All              |
| All              |
| All              |
|                  |

| Industry | 91-99 All Public |
|----------|------------------|
|          | Administration   |
| Size     | All              |
| State    | Michigan         |
| Agency   | All              |
| Region   | All              |













## Medical Plan Overview



Select Measure

75th Percentile

90th Percentile

Average

Median

## **Peer Group 1**

| Industry | 91-99 All Public |
|----------|------------------|
|          | Administration   |
| Size     | All              |
| State    | All              |
| Agency   | All              |
| Region   | All              |

## Peer Group 2

| Industry | 91-99 All Public |
|----------|------------------|
|          | Administration   |
| Size     | 50-99            |
| States   | All              |
| Agency   | All              |
| Region   | All              |
|          |                  |

| Industry | 91-99 All Public |
|----------|------------------|
|          | Administration   |
| Size     | All              |
| State    | Michigan         |
| Agency   |