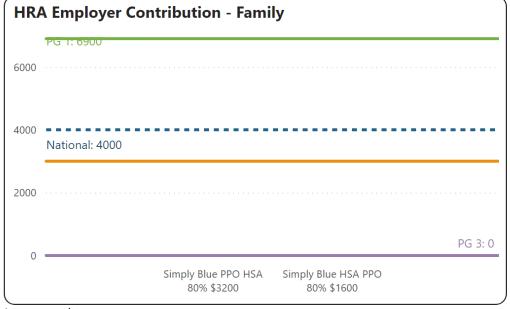

|
| Agency   | All              |
| Region   | All              |
|          |                  |

| Industry | 91-99 All Public |
|----------|------------------|
|          | Administration   |
| Size     | All              |
| State    | Michigan         |
| Agency   | All              |
| Region   | All              |







HDHP: HRA

All

Select Plan (Company)

PPO/POS ∨

Plan Type

**ALERAGROUP** 

Select Measure

75th Percentile

90th Percentile

Average

Median

#### **Peer Group 1**

Industry 91-99 All Public Adminis Size All State All Agency All Region All

#### **Peer Group 2**

Industry 91-99 All Public Administration Size 50-99 States All Agency All Region All

#### **Peer Group 3**

Industry 91-99 All Public Administra Size All State Michigan Agency All Region All









HDHP: HSA

All ~

Plan Type

PPO/POS

**ALERAGROUP** 

Select Measure

O 75th Percentile

O 90th Percentile

Average

Median

#### Peer Group 1

| Industry | 91-99 All Public |
|----------|------------------|
|          | Administration   |
| Size     | All              |
| State    | All              |
| Agency   | All              |
| Region   | All              |

#### Peer Group 2

| Industry | 91-99 All Public |
|----------|------------------|
|          | Administration   |
| Size     | 50-99            |
| States   | All              |
| Agency   | All              |
| Region   | All              |
|          |                  |

#### Peer Group 3

| Industry | 91-99 All Public |
|----------|------------------|
|          | Administration   |
| Size     | All              |
| Sta