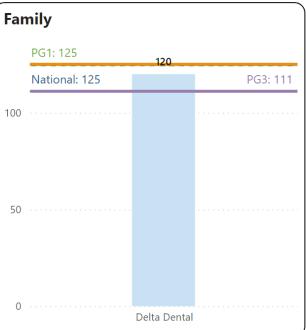

|
|                  |









#### **Dental Total Premiums**







#### **Peer Group 1**

| Industry | 91-99 All Public |
|----------|------------------|
|          | Administration   |
| Size     | All              |
| State    | All              |
| Agency   | All              |
| Region   | All              |

#### Peer Group 2

| Industry | 91-99 All Public |
|----------|------------------|
|          | Administration   |
| Size     | 50-99            |
| States   | All              |
| Agency   | All              |
| Region   | All              |

| Industry | 91-99 All Public |
|----------|------------------|
|          | Administration   |
| Size     | All              |
| State    | Michigan         |
| Agency   | All              |
| Region   | All              |











## Dental Employee Contribution







#### **Peer Group 1**

| Industry | 91-99 All Public<br>Administration |
|----------|------------------------------------|
| Size     | All                                |
| State    | All                                |
| Agency   | All                                |
| Region   | All                                |

#### Peer Group 2

| Industry | 91-99 All Public |
|----------|------------------|
|          | Administration   |
| Size     | 50-99            |
| States   | All              |
| Agency   | All              |
| Region   | All              |

| Industry | 91-99 All Public |
|----------|------------------|
|          | Administration   |
| Size     | All              |
| State    | Michigan         |
| Agency   | All              |