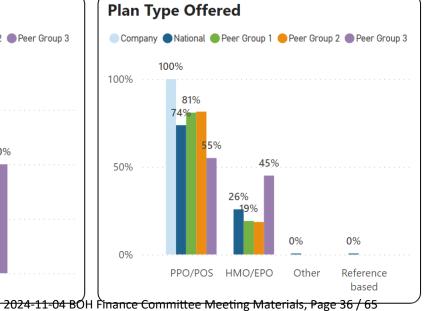

th Percentile

90th Percentile

Average

Median

## **Peer Group 1**

| Industry | 91-99 All Public |
|----------|------------------|
|          | Administration   |
| Size     | All              |
| State    | All              |
| Agency   | All              |
| Region   | All              |

## Peer Group 2

| Industry | 91-99 All Public |
|----------|------------------|
|          | Administration   |
| Size     | 50-99            |
| States   | All              |
| Agency   | All              |
| Region   | All              |
|          |                  |

| Industry | 91-99 All Public |
|----------|------------------|
|          | Administration   |
| Size     | All              |
| State    | Michigan         |
| Agency   | All              |
| Region   | All              |













Select Plan (Company)





#### **Peer Group 1**

| Industry | 91-99 All Public |
|----------|------------------|
|          | Administration   |
| Size     | All              |
| State    | All              |
| Agency   | All              |
| Region   | All              |

#### Peer Group 2

| ndustry | 91-99 All Public |
|---------|------------------|
|         | Administration   |
| Size    | All              |
| State   | Michigan         |
| Agency  | All              |
| Region  | All              |











2024-11-04 BOH Finance Committee Meeting Materials, Page 37 / 65





Select Measure

O 75th Percentile

O 90th Percentile

Average

Median

#### **Peer Group 1**

| Industry | 91-99 All Public |
|----------|------------------|
|          | Administration   |
| Size     |