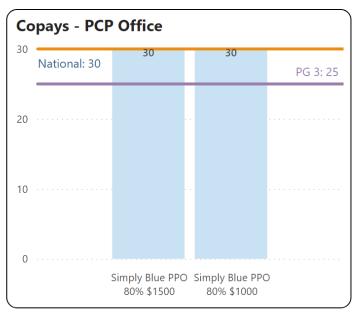

ure

O 75th Percentile

O 90th Percentile

Average

Median

#### **Peer Group 1**

| Industry | 91-99 All Public |
|----------|------------------|
|          | Administration   |
| Size     | All              |
| State    | All              |
| Agency   | All              |
| Region   | All              |

#### Peer Group 2

| Industry | 91-99 All Public |
|----------|------------------|
|          | Administration   |
| Size     | 50-99            |
| States   | All              |
| Agency   | All              |
| Region   | All              |

#### **Peer Group 3**

| Industry | 91-99 All Public |
|----------|------------------|
|          | Administration   |
| Size     | All              |
| State    | Michigan         |
| Agency   | All              |
| Region   | All              |













2024-11-04 BOH Finance Committee Meeting Materials, Page 38 / 65





| 91-99 All Public |
|------------------|
| Administration   |
| All              |
| All              |
| All              |
| All              |
|                  |

#### **Peer Group 2**

| Industry | 91-99 All Public |
|----------|------------------|
|          | Administration   |
| Size     | 50-99            |
| States   | All              |
| Agency   | All              |
| Region   | All              |

| Industry | 91-99 All Public |
|----------|------------------|
|          | Administration   |
| Size     | All              |
| State    | Michigan         |
| Agency   | All              |
| Region   | All              |













| Industry | 91-99 All Public |
|----------|------------------|