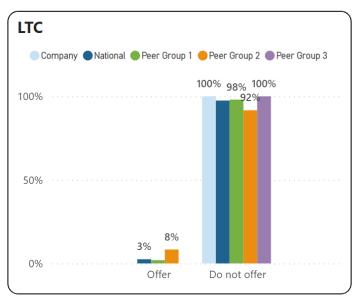

|
| State    | Michigan         |
| Agency   | All              |
| Region   | All              |

















## **Peer Group 1**

| Industry | 91-99 All Public |  |
|----------|------------------|--|
|          | Administration   |  |
| Size     | All              |  |
| State    | All              |  |
| Agency   | All              |  |
| Region   | All              |  |

#### Peer Group 2

| 91-99 All Public |
|------------------|
| Administration   |
| 50-99            |
| All              |
| All              |
| All              |
|                  |

| Industry | 91-99 All Public |
|----------|------------------|
|          | Administration   |
| Size     | All              |
| State    | Michigan         |
| Agency   | All              |
| Region   | All              |













## Medical Plan Overview



Select Measure

75th Percentile

90th Percentile

Average

Median

## **Peer Group 1**

| Industry | 91-99 All Public |
|----------|------------------|
|          | Administration   |
| Size     | All              |
| State    | All              |
| Agency   | All              |
| Region   | All              |

## Peer Group 2

| Industry | 91-99 All Public |
|----------|------------------|
|          | Administration   |
| Size     | 50-99            |
| States   | All              |
| Agency   | All              |
| Region   | All              |
|          |                  |

| Industry | 91-99 All Public |
|----------|------------------|
|          | Administration   |
| Size     | All              |
| State    | Michigan         |
| Agency   | All