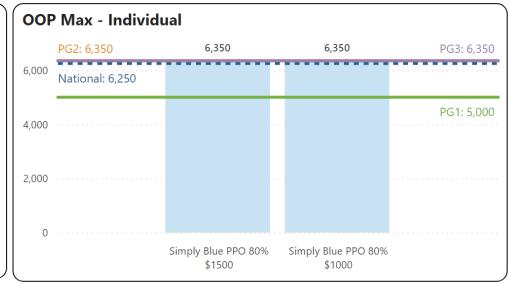

|
|          |                  |

| Industry | 91-99 All Public |
|----------|------------------|
|          | Administration   |
| Size     | All              |
| State    | Michigan         |
| Agency   | All              |
| Region   | All              |













Select Plan (Company)





#### **Peer Group 1**

| Industry | 91-99 All Public |
|----------|------------------|
|          | Administration   |
| Size     | All              |
| State    | All              |
| Agency   | All              |
| Region   | All              |

#### Peer Group 2

| ndustry | 91-99 All Public |
|---------|------------------|
|         | Administration   |
| Size    | All              |
| State   | Michigan         |
| Agency  | All              |
| Region  | All              |











2024-11-04 BOH Finance Committee Meeting Materials, Page 37 / 65





Select Measure

O 75th Percentile

O 90th Percentile

Average

Median

#### **Peer Group 1**

| Industry | 91-99 All Public |
|----------|------------------|
|          | Administration   |
| Size     | All              |
| State    | All              |
| Agency   | All              |
| Region   | All              |

#### Peer Group 2

| Industry | 91-99 All Public |
|----------|------------------|
|          | Administration   |
| Size     | 50-99            |
| States   | All              |
| Agency   | All              |
| Region   | All              |

#### **Peer Group 3**

| Industry | 91-99 All Public |
|----------|------------------|
|          | Administration   |
| Size     | All              |
| State