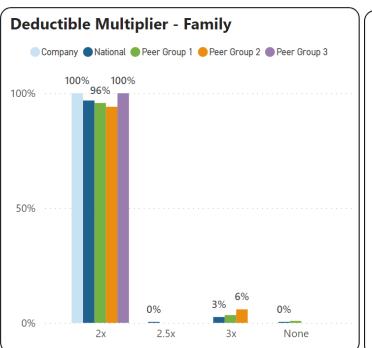

O/POS V

Plan Type





#### **Peer Group 1**

| Industry | 91-99 All Public |
|----------|------------------|
|          | Administration   |
| Size     | All              |
| State    | All              |
| Agency   | All              |
| Region   | All              |



Select Plan (Company)



#### Peer Group 2

| Industry | 91-99 All Public |
|----------|------------------|
|          | Administration   |
| Size     | 50-99            |
| States   | All              |
| Agency   | All              |
| Region   | All              |
|          |                  |

| Industry | 91-99 All Public |
|----------|------------------|
|          | Administration   |
| Size     | All              |
| State    | Michigan         |
| Agency   | All              |
| Region   | All              |







HDHP: HRA

All

Select Plan (Company)

PPO/POS ∨

Plan Type

**ALERAGROUP** 

Select Measure

75th Percentile

90th Percentile

Average

Median

#### **Peer Group 1**

Industry 91-99 All Public Adminis Size All State All Agency All Region All

#### **Peer Group 2**

Industry 91-99 All Public Administration Size 50-99 States All Agency All Region All

#### **Peer Group 3**

Industry 91-99 All Public Administra Size All State Michigan Agency All Region All









HDHP: HSA

All ~

Plan Type

PPO/POS

**ALERAGROUP** 

Select Measure

O 75th Percentile

O 90th Percentile

Average

Median

#### Peer Group 1

| Industry | 91-99 All Public |
|----------|------------------|
|          | Administration   |
| Size     | All              |
| State    | All              |
| Agency   | All