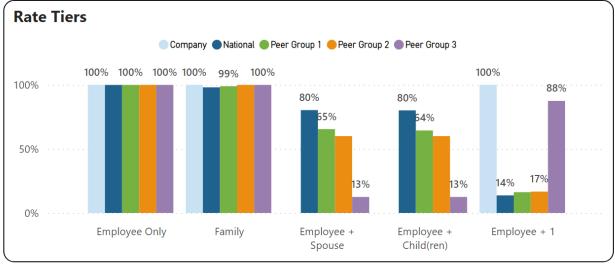

|
|                  |









#### **Dental Total Premiums**







#### **Peer Group 1**

| Industry | 91-99 All Public |
|----------|------------------|
|          | Administration   |
| Size     | All              |
| State    | All              |
| Agency   | All              |
| Region   | All              |

#### Peer Group 2

| Industry | 91-99 All Public |
|----------|------------------|
|          | Administration   |
| Size     | 50-99            |
| States   | All              |
| Agency   | All              |
| Region   | All              |

| Industry | 91-99 All Public |
|----------|------------------|
|          | Administration   |
| Size     | All              |
| State    | Michigan         |
| Agency   | All              |
| Region   | All              |











## Dental Employee Contribution







#### **Peer Group 1**

| Industry | 91-99 All Public<br>Administration |
|----------|------------------------------------|
| Size     | All                                |
| State    | All                                |
| Agency   | All                                |
| Region   | All                                |

#### Peer Group 2

| Industry | 91-99 All Public |
|----------|------------------|
|          | Administration   |
| Size     | 50-99            |
| States   | All              |
| Agency   | All              |
| Region   | All              |

| Industry | 91-99 All Public |
|----------|------------------|
|          | Administration   |
| Size     | All              |
| State    | Michigan         |
| Agency   | All