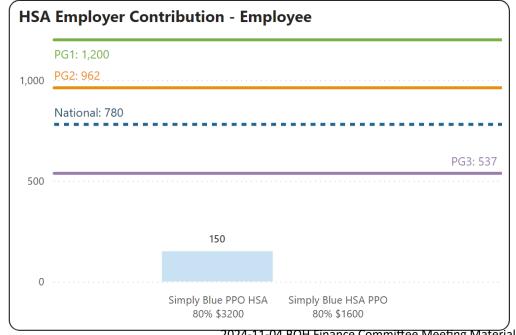

Median

#### Peer Group 1

| Industry | 91-99 All Public |
|----------|------------------|
|          | Administration   |
| Size     | All              |
| State    | All              |
| Agency   | All              |
| Region   | All              |

#### Peer Group 2

| Industry | 91-99 All Public |
|----------|------------------|
|          | Administration   |
| Size     | 50-99            |
| States   | All              |
| Agency   | All              |
| Region   | All              |
|          |                  |

#### Peer Group 3

| Industry | 91-99 All Public |
|----------|------------------|
|          | Administration   |
| Size     | All              |
| State    | Michigan         |
| Agency   | All              |
| Region   | All              |



Select Plan (Company)







2024-11-04 BOH Finance Committee Meeting Materials, Page 46 / 65

#### **HDHP: Total Premiums**

All

Select Plan (Company)







#### **Peer Group 1**

| Industry | 91-99 All Public |
|----------|------------------|
| -        | Administration   |
| Size     | All              |
| State    | All              |
| Agency   | All              |
| Region   | All              |

#### **Peer Group 2**

| Industry | 91-99 All Public |
|----------|------------------|
|          | Administration   |
| Size     | 50-99            |
| States   | All              |
| Agency   | All              |
| Region   | All              |

#### Peer Group 3

| Industry | 91-99 All Public |
|----------|------------------|
|          | Administration   |
| Size     | All              |
| State    | Michigan