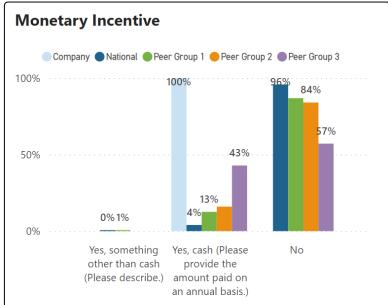

Percentile

90th Percentile

Average

Median

## **Peer Group 1**

| Industry | 91-99 All Public |
|----------|------------------|
|          | Administration   |
| Size     | All              |
| State    | All              |
| Agency   | All              |
| Region   | All              |

## Peer Group 2

| Industry | 91-99 All Public |
|----------|------------------|
|          | Administration   |
| Size     | 50-99            |
| States   | All              |
| Agency   | All              |
| Region   | All              |
|          |                  |

| Industry | 91-99 All Public |
|----------|------------------|
|          | Administration   |
| Size     | All              |
| State    | Michigan         |
| Agency   | All              |
| Region   | All              |













Select Plan (Company)





#### **Peer Group 1**

| Industry | 91-99 All Public |
|----------|------------------|
|          | Administration   |
| Size     | All              |
| State    | All              |
| Agency   | All              |
| Region   | All              |

#### Peer Group 2

| ndustry | 91-99 All Public |
|---------|------------------|
|         | Administration   |
| Size    | All              |
| State   | Michigan         |
| Agency  | All              |
| Region  | All              |











2024-11-04 BOH Finance Committee Meeting Materials, Page 37 / 65





Select Measure

O 75th Percentile

O 90th Percentile

Average

Median

#### **Peer Group 1**

| Industry | 91-99 All Public |
|----------|------------------|
|          | Administration   |
| Size     | A