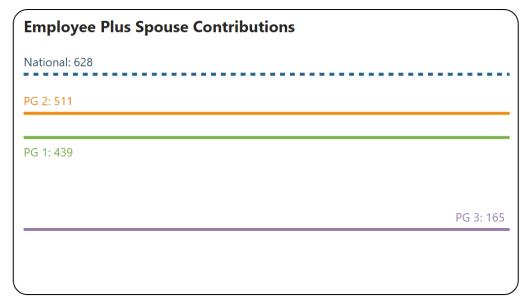

| Agency   | All                                |
| Region   | All                                |

#### Peer Group 2

| Industry | 91-99 All Public |
|----------|------------------|
|          | Administration   |
| Size     | 50-99            |
| States   | All              |
| Agency   | All              |
| Region   | All              |

#### Peer Group 3

| 91-99 All Public |
|------------------|
| Administration   |
| All              |
| Michigan         |
| All              |
| All              |
|                  |



Select Plan (Company)















| Industry | 91-99 All Public |
|----------|------------------|
|          | Administration   |
| Size     | All              |
| State    | All              |
| Agency   | All              |
| Region   | All              |





#### Peer Group 2

| Industry | 91-99 All Public |
|----------|------------------|
|          | Administration   |
| Size     | 50-99            |
| States   | All              |
| Agency   | All              |
| Region   | All              |
|          |                  |

| Industry | 91-99 All Public |
|----------|------------------|
|          | Administration   |
| Size     | All              |
| State    | Michigan         |
| Agency   | All              |
| Region   | All              |







Simply Blue PPO 80% \$1500



| Select Measure |                 |
|----------------|-----------------|
| $\bigcirc$     | 75th Percentile |
| $\bigcirc$     | 90th Percentile |
| $\bigcirc$     | Average         |
|                | Median          |

#### **Peer Group 1**

| Industry | 91