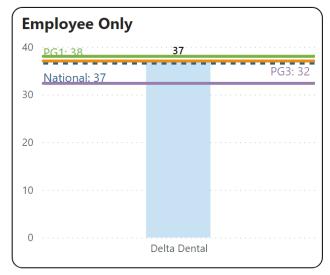

|
|                  |









#### **Dental Total Premiums**







#### **Peer Group 1**

| Industry | 91-99 All Public |
|----------|------------------|
|          | Administration   |
| Size     | All              |
| State    | All              |
| Agency   | All              |
| Region   | All              |

#### Peer Group 2

| Industry | 91-99 All Public |
|----------|------------------|
|          | Administration   |
| Size     | 50-99            |
| States   | All              |
| Agency   | All              |
| Region   | All              |

| Industry | 91-99 All Public |
|----------|------------------|
|          | Administration   |
| Size     | All              |
| State    | Michigan         |
| Agency   | All              |
| Region   | All              |











## Dental Employee Contribution







#### **Peer Group 1**

| Industry | 91-99 All Public<br>Administration |
|----------|------------------------------------|
| Size     | All                                |
| State    | All                                |
| Agency   | All                                |
| Region   | All                                |

#### Peer Group 2

| Industry | 91-99 All Public |
|----------|------------------|
|          | Administration   |
| Size     | 50-99            |
| States   | All              |
| Agency   | All              |
| Region   | All              |

| Industry | 91-99 All Public |
|----------|------------------|
|          | Administration   |
| Size     | All              |
| State    | Michigan         |
| Agency   | All