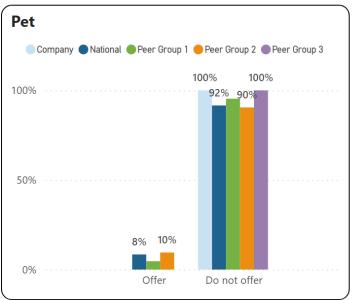

| State    | Michigan         |
| Agency   | All              |
| Region   | All              |

















## **Peer Group 1**

| Industry | 91-99 All Public |  |
|----------|------------------|--|
|          | Administration   |  |
| Size     | All              |  |
| State    | All              |  |
| Agency   | All              |  |
| Region   | All              |  |

#### Peer Group 2

| 91-99 All Public |
|------------------|
| Administration   |
| 50-99            |
| All              |
| All              |
| All              |
|                  |

| Industry | 91-99 All Public |
|----------|------------------|
|          | Administration   |
| Size     | All              |
| State    | Michigan         |
| Agency   | All              |
| Region   | All              |













## Medical Plan Overview



Select Measure

75th Percentile

90th Percentile

Average

Median

## **Peer Group 1**

| Industry | 91-99 All Public |
|----------|------------------|
|          | Administration   |
| Size     | All              |
| State    | All              |
| Agency   | All              |
| Region   | All              |

## Peer Group 2

| Industry | 91-99 All Public |
|----------|------------------|
|          | Administration   |
| Size     | 50-99            |
| States   | All              |
| Agency   | All              |
| Region   | All              |
|          |                  |

| Industry | 91-99 All Public |
|----------|------------------|
|          | Administration   |
| Size     | All              |
| State    | Michigan         |
| Agency   | All